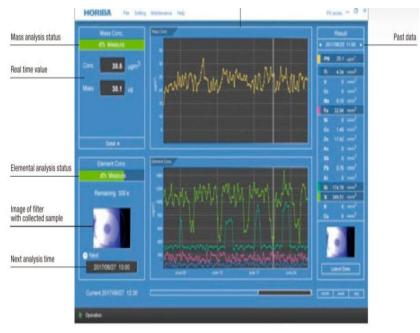

## **Bangladesh MAAQMS Project**

- Mobile AAQMS Project in Bangladesh.
- PX Real time Elemental analysis system will help for source apportionment studies.
- Design, Engineering and execution by HIN with local SI for container.
- Installed with SO2,NOx,CO,PX with PM2.5, PM10, Calibrator etc.