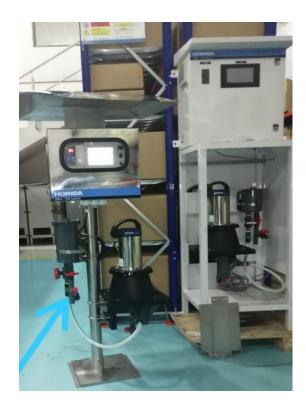

### **Air Pollution Monitoring Solution**

Ambient Analyzers- Gas parameters, PM 2.5,10, Elemental Analysis.