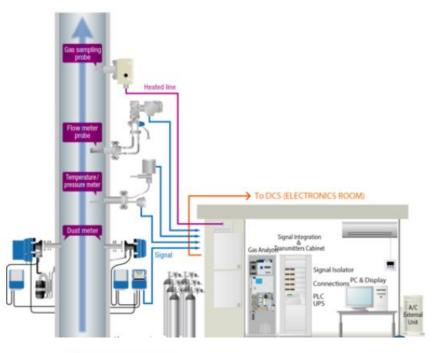

# **Projects for CEMS and WQMS**

- Major Projects for Real time CEMS to monitor various gas parameters.
- Major supply includes NTPC and Overseas projects.
- In-house capability of Designing, Engineering, Production and Testing in HITC, Pune.
- WQMS supplied to monitor real time industrial effluent parameters.

## Fixed AAQMS- 35 Stations in UP, India

- 35 Stations of Fixed AAQMS for UP state in India for Real time Air pollution Monitoring as per CPCB regulations.
- Real time monitoring includes: SO2,NOx,CO,NH3,O3, PM2.5,PM10, BTEX, Calibrator etc.
- Execution by our Partner- SWAN Technical