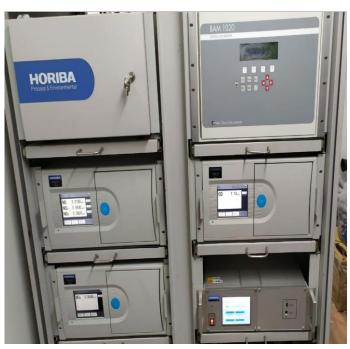

## **Bangladesh MAAQMS Project**

- Mobile AAQMS Project in Bangladesh.
- PX Real time Elemental analysis system will help for source apportionment studies.
- Design, Engineering and execution by HIN with local SI for container.
- Installed with SO2,NOx,CO,PX with PM2.5, PM10, Calibrator etc.