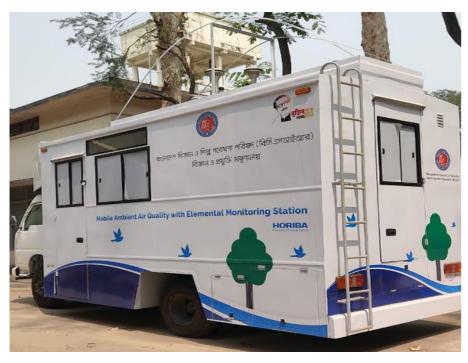

## **Bangladesh MAAQMS Project**

- Mobile AAQMS Project in Bangladesh.
- PX Real time Elemental analysis system will help for source apportionment studies.
- Design, Engineering and execution by HIN with local SI for container.
- Installed with SO2,NOx,CO,PX with PM2.5, PM10, Calibrator etc.