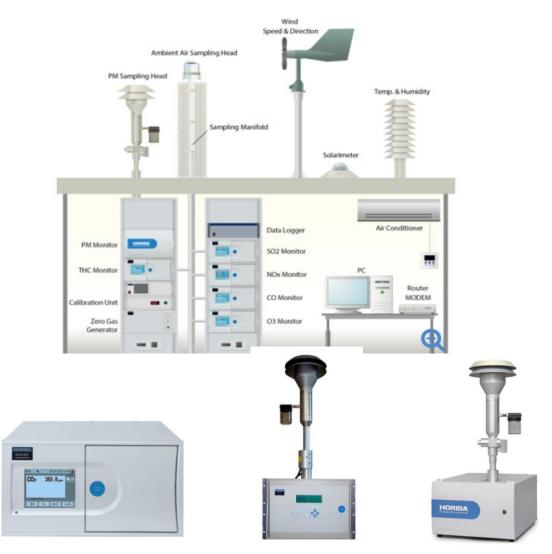

### **Air Pollution Monitoring Solution**

Ambient Analyzers- Gas parameters, PM 2.5,10, Elemental Analysis.

## Fixed AAQMS- 35 Stations in UP, India

- 35 Stations of Fixed AAQMS for UP state in India for Real time Air pollution Monitoring as per CPCB regulations.
- Real time monitoring includes: SO2,NOx,CO,NH3,O3, PM2.5,PM10, BTEX, Calibrator etc.
- Execution by our Partner- SWAN Technical