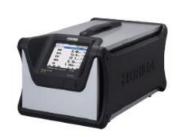

#### Major Products and Service

Portable Multi-Gas Analyzer

AAQMS- Fixed Type

Continuous Particulate Monitor with X-ray Fluorescence