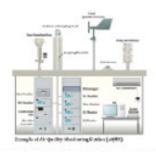

### **Air Pollution Monitoring Solution**

Ambient Analyzers- Gas parameters, PM 2.5,10, Elemental Analysis.

## Fixed AAQMS- 35 Stations in UP, India

- 35 Stations of Fixed AAQMS for UP state in India for Real time Air pollution Monitoring as per CPCB regulations.
- Real time monitoring includes: SO2,NOx,CO,NH3,O3, PM2.5,PM10, BTEX, Calibrator etc.
- Execution by our Partner- SWAN Technical