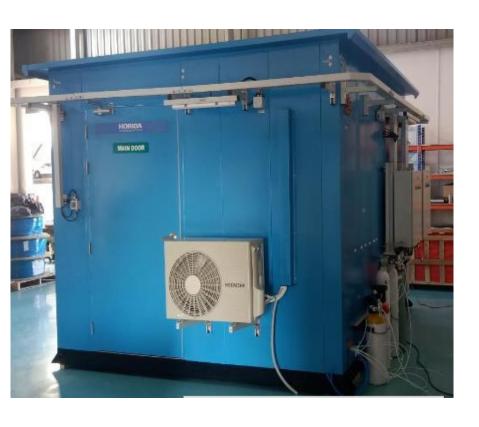

## **Bangladesh MAAQMS Project**

- Mobile AAQMS Project in Bangladesh.
- PX Real time Elemental analysis system will help for source apportionment studies.
- Design, Engineering and execution by HIN with local SI for container.
- Installed with SO2,NOx,CO,PX with PM2.5, PM10, Calibrator etc.