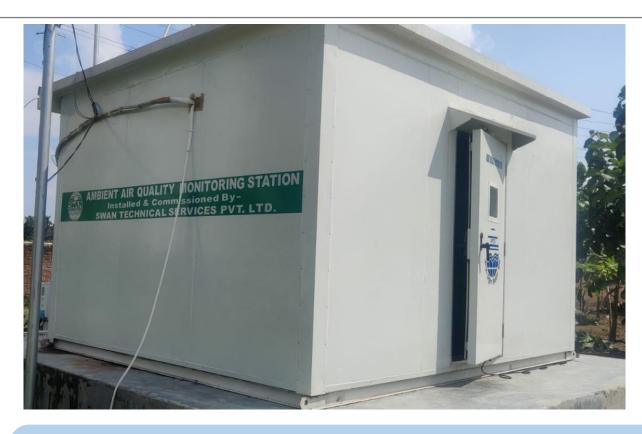

## Fixed AAQMS- 35 Stations in UP, India

- 35 Stations of Fixed AAQMS for UP state in India for Real time Air pollution Monitoring as per CPCB regulations.
- Real time monitoring includes: SO2,NOx,CO,NH3,O3, PM2.5,PM10, BTEX, Calibrator etc.
- Execution by our Partner- SWAN Technical