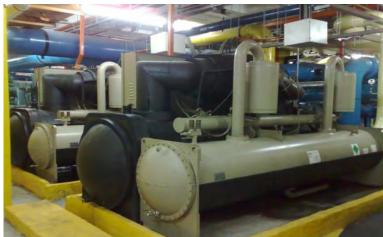

#### KLCH TOWER 3

- Replacement And Upgrade Of Chiller And Cold & Chilled Water Pump To Energy Efficiency Type At Menara KLCH 3
- Upgrading And Replacement Of KLCH Tower 3 Main Pipeline System
- Upgrading The Electrical Wiring System At DBKL Towers 3