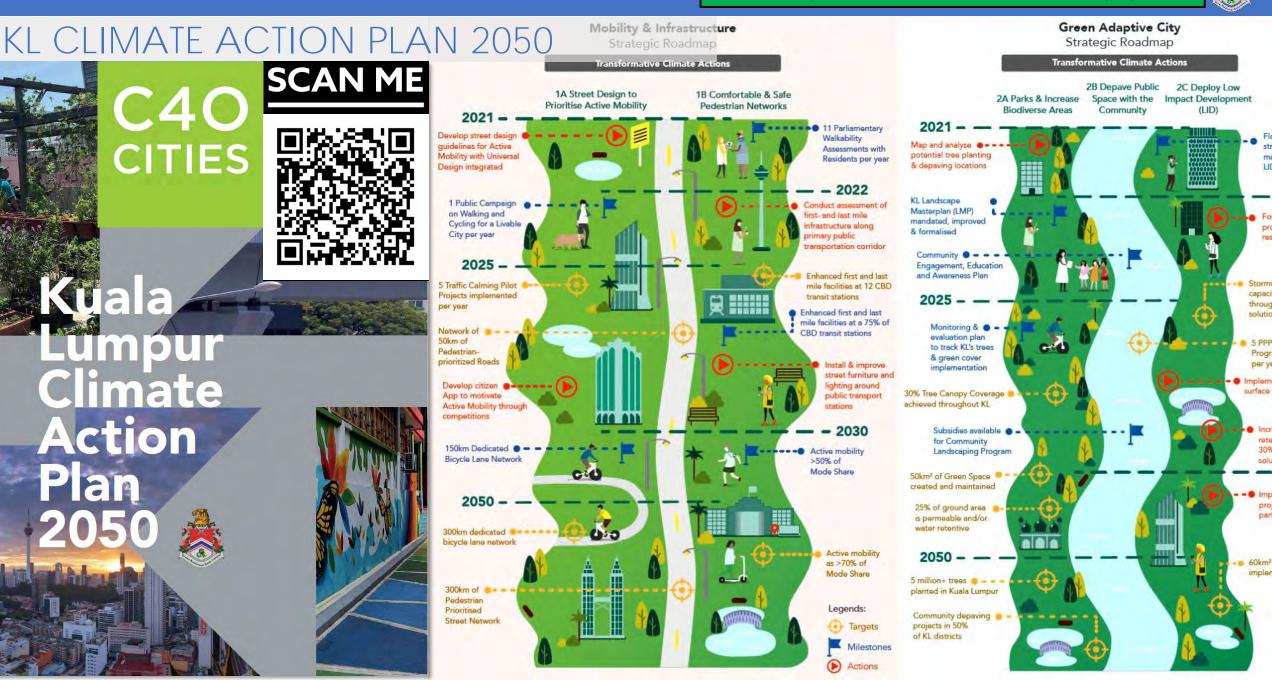

## **Kuala Lumpur's Transition To Carbon Neutral** City 2050

The Master Plans and Blueprints are in line with the Sustainable Development Goals in light of KL-ites' aspirations.