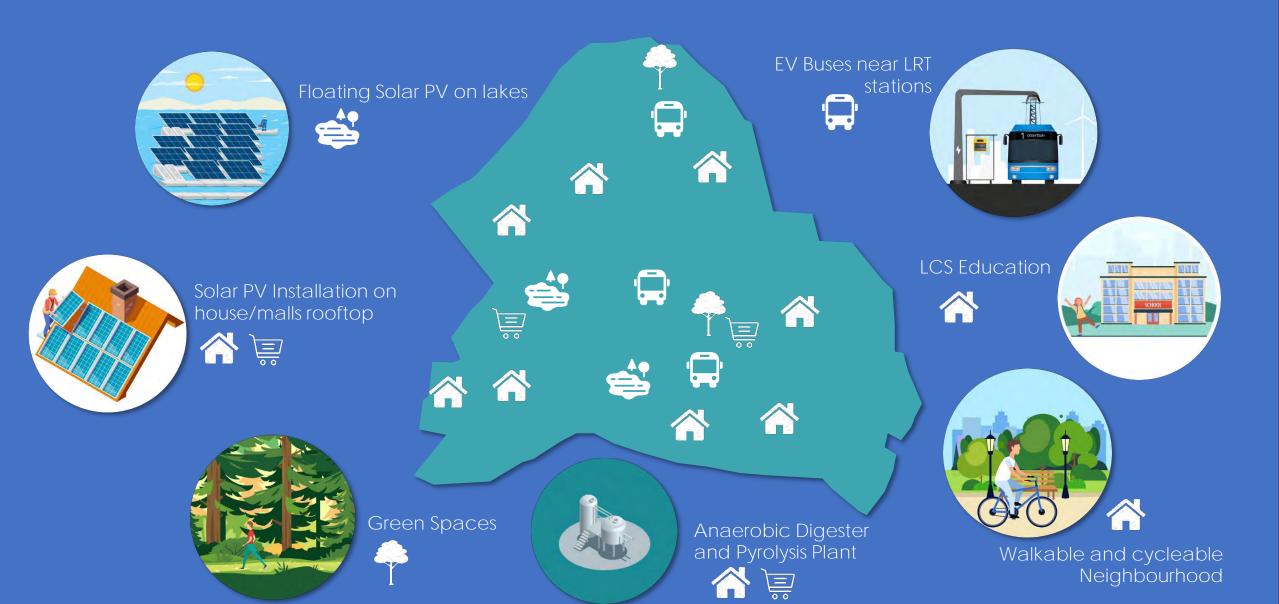

|  |
|     | 7 | UPGRADING AND REPLACEMENT<br>OF DBKL TOWER MAIN PIPELINE<br>SYSTEM 3                                                                                                                             | 2022          |                                                                                                                                                                                                  |                                                                                                                                                                                                 | Work in progress                                                        |  |











## 

## WANGSA MAJU CARBON NEUTRAL GROWTH CENTRE



## SUSTAINABLE DEVELOPMENT GOALS



## SDG CENTRE KUALA LUMPUR







15

## KL CAR FREE MORNING

# 

16

## GOKL ELECTRIC BUS



#### HIGH LEVEL TALKS ON ZERO CARBON CITY KUALA LUMPUR

Kuala Lumpur Towards a Carbon Neutral City by 2050



## KUALA LUMPUR SOLAR PV AND RENEWABLE ENERGY

## Regulation for real estate developers to utilise at least 30% of













## KUALA LUMPUR CITY HALL-LOW CARBON INITIATIVES (Solar PV)



PV Street Lights-Sungai Bunus









## THANK YOU TERIMA KASIH ありがとうございました

video credit: Skyrun Malaysia