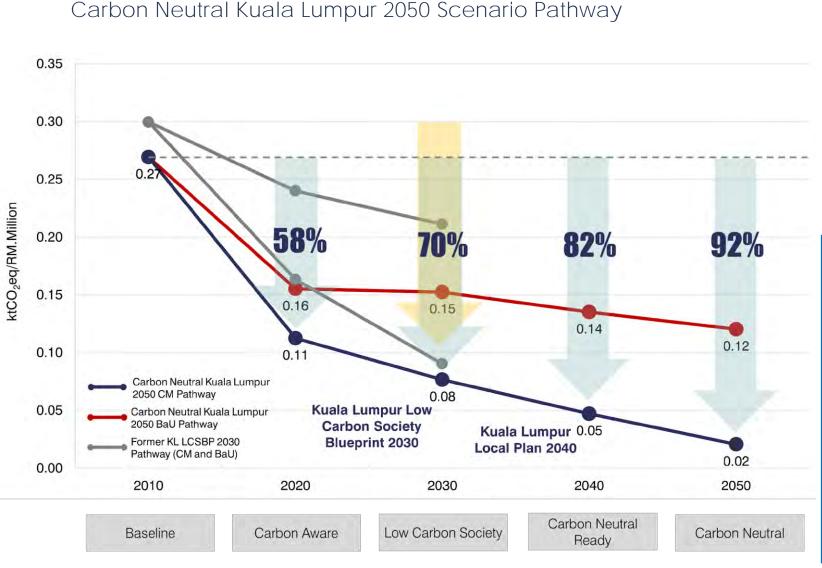

## CARBON NEUTRAL KUALA LUMPUR BY 2050

## Kuala Lumpur City Hall (KLCH)

Kuala Lumpur aims to become Carbon Neutral Kuala Lumpur by

Source: UTM-LCARC Projections