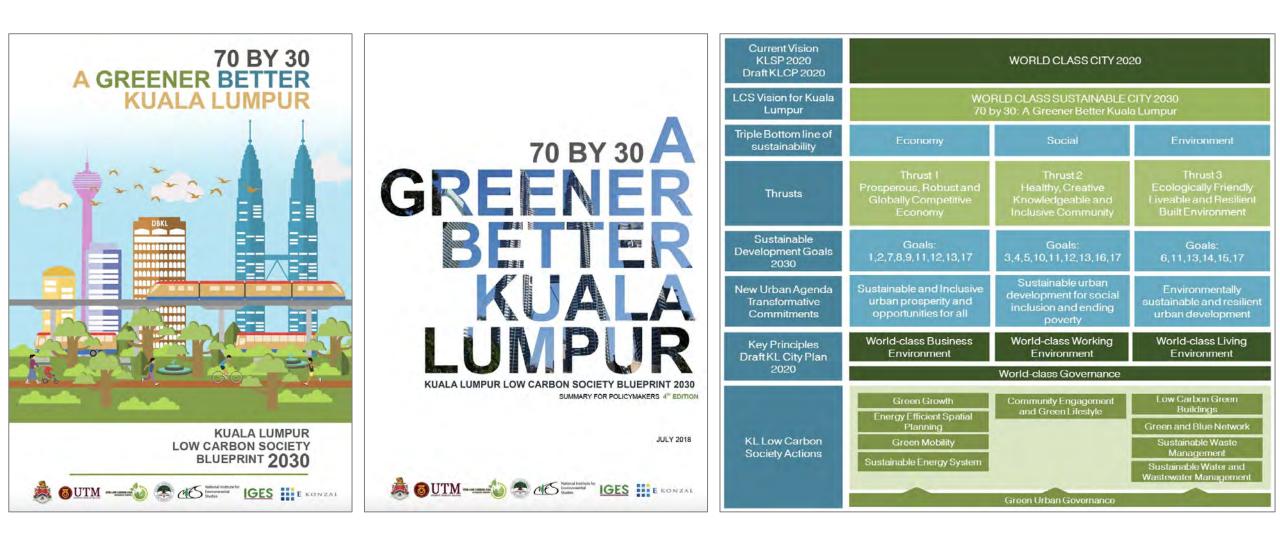

## LOW CARBON SOCIETY BLUEPRINT 2030

# LOW CARBON SOCIETY BLUEPRINT 2030 70 BY 30 A GREENER BETTER KUALA LUMPUR