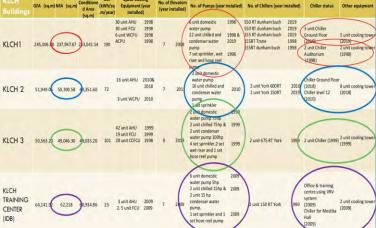

#### KLCH TOWER 1, 2, 3, and IDB

• Pilot Projects - EE

(T2KLLCS)

- Power Consumption
- Air-condition Equipment
- Kuala Lumpur Low Carbon Target
- DATA ON 4 MAIN KUALA LUMPUR CITY HALL BUILDINGS

Kuala Lun

#### PROJECT PROPOSAL FOR ENERGY EFFICIENCY(EE) KLCH TOWER 1

- AHU Menara 1
- Replacement Of 7 Lift Units At KLCH Tower 1
- Menara 1-Auditorium -Chiller, Pump, Cooling Tower & AHU
- Upgrading The Electrical Wiring System At Menara KLCH 1

#### KLCH TOWER 2

- Elevator Replacement At Menara DBKL 2
- Upgrading the electrical wiring system at Menara KLCH 2

#### KLCH TOWER 3

- Replacement And Upgrade Of Chiller And Cold & Chilled Water Pump To Energy Efficiency Type At Menara KLCH 3
- Upgrading And Replacement Of KLCH Tower 3 Main Pipeline System
- Upgrading The Electrical Wiring System At DBKL Towers 3

| BIL |   | PROJECT PROPOSL                                                                                                                                                                                  | PROPOSED YEAR | PROJECT STATUS                                                                                                                                                                                   | BUDGET STATUS                                                                                                                                                                                   | STATUS<br>UPDATE                                                        |  |
|-----|---|--------------------------------------------------------------------------------------------------------------------------------------------------------------------------------------------------|---------------|--------------------------------------------------------------------------------------------------------------------------------------------------------------------------------------------------|-------------------------------------------------------------------------------------------------------------------------------------------------------------------------------------------------|-------------------------------------------------------------------------|--|
| Τ   |   | M&E PROJECT                                                                                                                                                                                      |               |                                                                                                                                                                                                  |                                                                                                                                                                                                 |                                                                         |  |
|     | 1 | AHU FOR KLCH TOWER 1                                                                                                                                                                             | 2022          | TENDER PROCESS                                                                                                                                                                                   | - TENDER PROCESS IN<br>PROCUREMENT SEPT/OCT<br>IMPLEMENT NOV 2021-JKME SO-<br>ADDITIONAL BUDGET RM4,000,000.00<br>(HAS PASSED DEVELOPMENT<br>COMMITTEE) FOR 2022/2023-KICK-<br>OFF NOV/DEC 2021 | Tendering<br>process (tender<br>board meeting)                          |  |
|     | 2 | VRV FOR AIR-CONDITIONING<br>SYSTEM, IDB BANDAR TUN RAZAK                                                                                                                                         | 2022          | TENDER PROCESS                                                                                                                                                                                   | - ACQUISITION SEPT/OCT -<br>IMPLEMENT NOV 2021- KICK-OFF RUN<br>NOV/DEC 2021- ADDITIONAL BUDGET<br>RM1,400,000.00 (DEVELOPMENT<br>COMMITTEE, AWAITING APPROVAL)-<br>UPB SO                      | Tendering<br>process(need to<br>amend according<br>to new QS<br>format) |  |
|     | 3 | REPLACEMENT AND UPGRADE OF<br>CHILLER AND COLD & CHILLED<br>WATER PUMP TO ENERGY<br>EFFICIENCY TYPE AT MENARA<br>DBKL 3- STANDARD MS1525- JAPAN<br>SIDE SUGGESTION FOR BE BETTER<br>IF AVAILABLE | 2022/2023     | TO APPLY BUDGET<br>2022- JM HAFIZ TO GET<br>CURRENT SPECT                                                                                                                                        | TO APPLY YEAR 2022-KICK-OFF<br>NOV/DEC 2022- DOCUMENT/SPECT<br>PREPARATION                                                                                                                      | expected to kick<br>off in december<br>2022                             |  |
| ĺ   | 4 | ELEVATOR REPLACEMENT AT<br>MENARA KLCH 2                                                                                                                                                         | 2025          |                                                                                                                                                                                                  |                                                                                                                                                                                                 |                                                                         |  |
|     | 5 | Replacement of 7 lift units at KLCH<br>Tower 1                                                                                                                                                   | 2021-2023     | IN PROGRESS<br>- JAN 2023 TO<br>COMPLETE<br>- 12-13 YEARS LIFT<br>- PROPOSE TO SUB-<br>METER/SMART METER<br>FOR NEW LIFT<br>- CALCULATION<br>BEFORE AND AFTER IN<br>BEFORE AND AFTER IN<br>BEDOS | - 10% PAYMENT PROCESS                                                                                                                                                                           | in process (30%<br>as in May)                                           |  |
| ſ   | 6 | DBKL TOWER 1 - Auditorium -Chiller,<br>Pump, CoolingTower & AHU                                                                                                                                  | 2021/2022     | READY FOR BOARD<br>MEETING                                                                                                                                                                       | - TO CONFIRM WITH SO                                                                                                                                                                            | Work in progress                                                        |  |
|     | 7 | UPGRADING AND REPLACEMENT<br>OF DBKL TOWER MAIN PIPELINE<br>SYSTEM 3                                                                                                                             | 2022          |                                                                                                                                                                                                  |                                                                                                                                                                                                 | Work in progress                                                        |  |