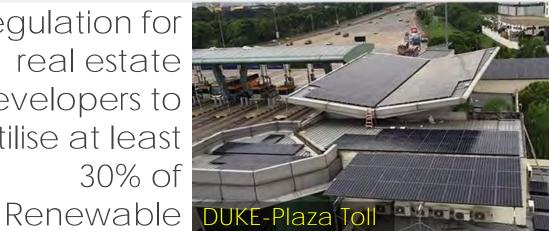

## KUALA LUMPUR SOLAR PV AND RENEWABLE ENERGY

## Regulation for real estate developers to utilise at least 30% of

## KUALA LUMPUR CITY HALL-LOW CARBON INITIATIVES (Solar PV)

PV Street Lights-Sungai Bunus