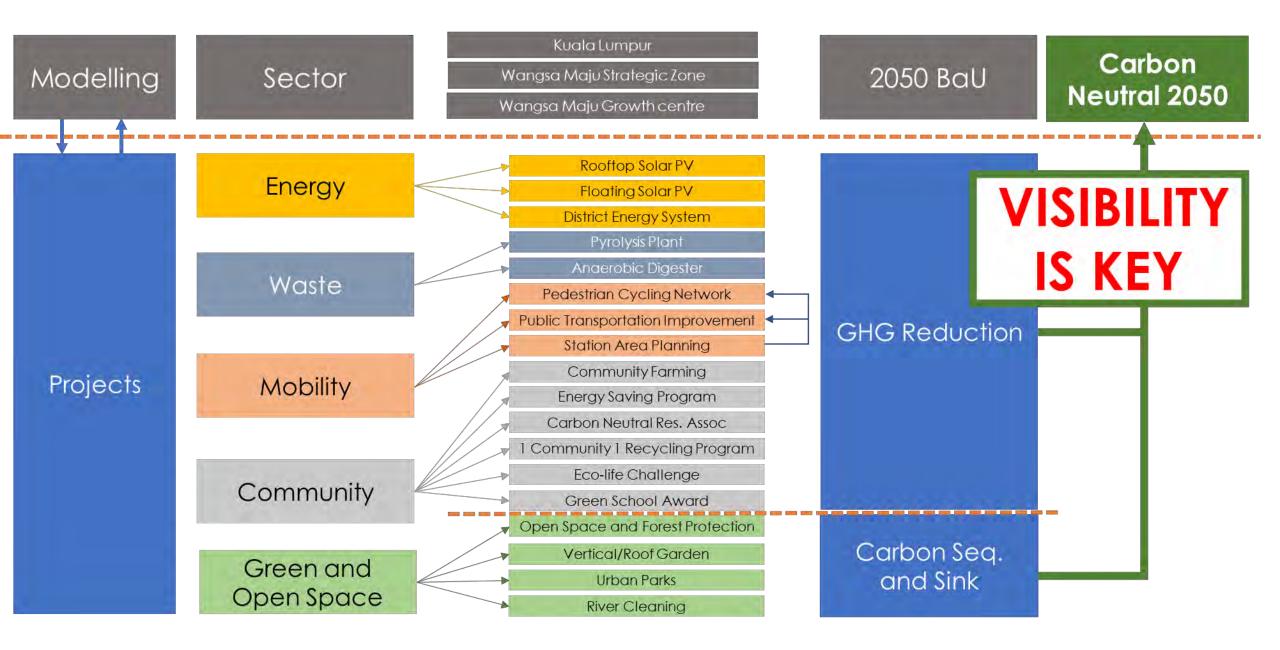

#### WANGSA MAJU CNGC – OVERALL PROJECT FRAMEWORK

#### WANGSA MAJU CNGC – 20 PROJECTS