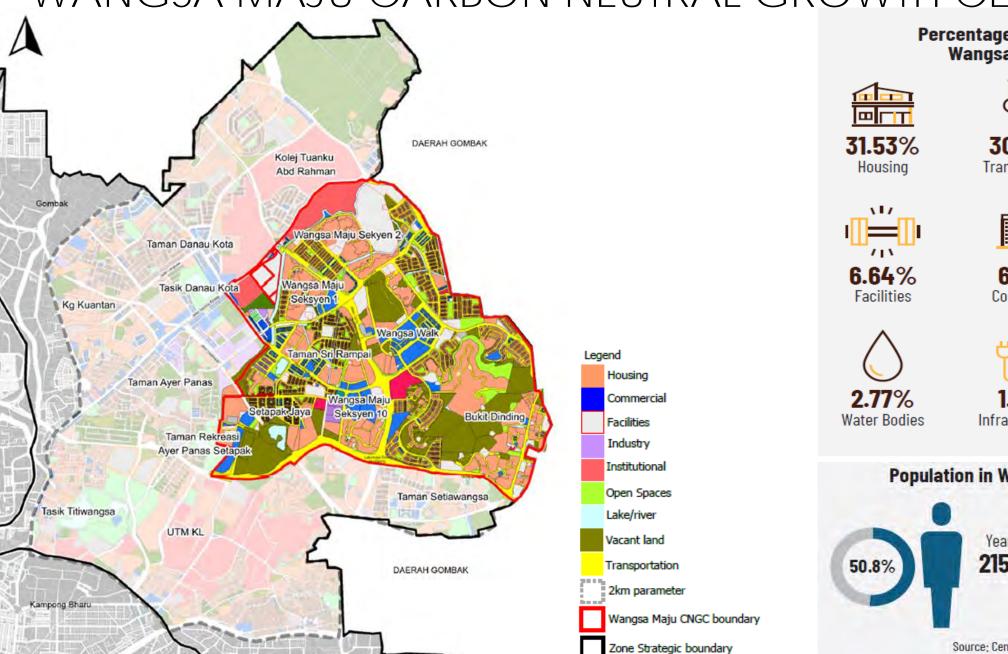

#### WANGSA MAJU CARBON NEUTRAL GROWTH CENTRE

#### Percentage of Land Use in Wangsa Maju CNGC

**30.24% Transportation** 

16.28% Vacant Land

6.13% Commercial

3.62% Open Spaces

1.88% Infrastructure & Utility

0.91% Industry

### Population in Wangsa Maju CNGC