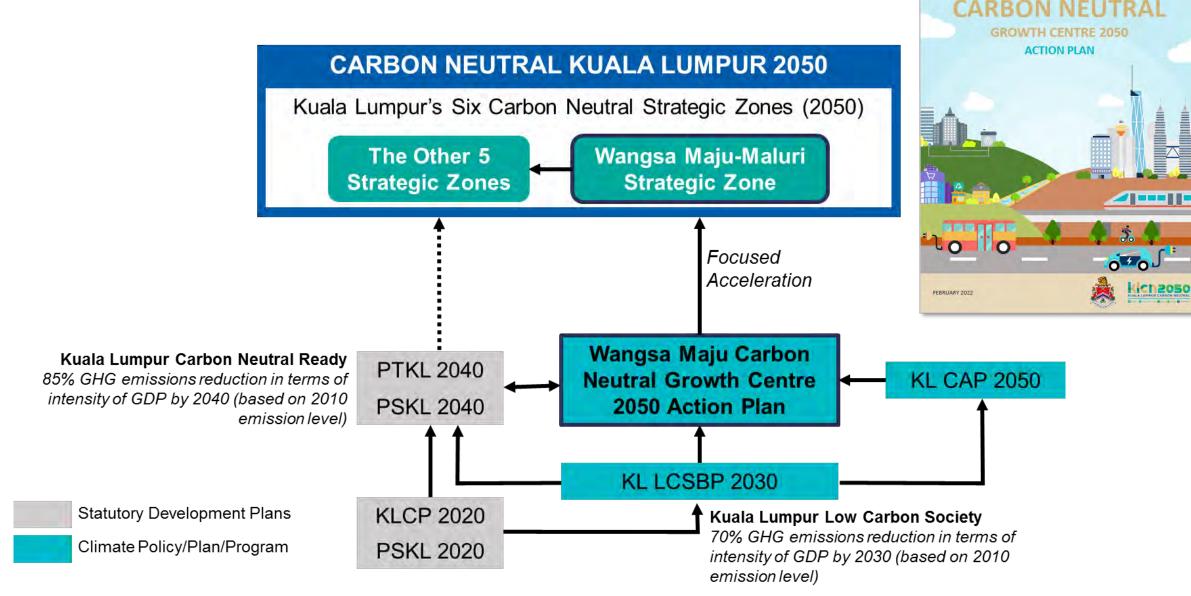

#### KUALA LUMPUR – NET ZERO EMISSION BY 2050

Low Carbon Society up to 2030

Carbon Neutral Ready

< 2020

Pelan Struktur Kuala Lumpur 2020

Kuala Lumpur

Structure Plan 2020

**KUALA LUMPUR** CITY PLAN 2020 Towards A World Class City Volume 1 STRATEGIC DIRECTION AND INITIATIVES

Kuala Lumpur

City Plan 2020

2030

70 BY 30 A GREENER BETTER

DRAFT KUALA LUMPUR LOW CARBON SOCIETY BLUEPRINT 2030

A OUTM --- CO SECURITY IGES ## 1

Kuala Lumpur Low

Carbon Society Blueprint 2030

2040

2050

Kuala Lumpur

Carbon Neutrality 2050

Structure Plan 2040

Kuala Lumpur Local Plan 2040

KUALA LUMPUR – NET ZERO EMISSION BY 2050 – GUIDED BY SCIENCE (ASIA-PACIFIC INTEGRATED MODEL)

85,000

### KUALA LUMPUR – ACCELERATING TRANSITION INTO NET ZERO EMISSION

DRAFT OF WANGSA MAJU

#### WANGSA MAJU CARBON NEUTRAL GROWTH CENTRE

Develop the Wangsa Maju Growth Centre into a thriving, prosperous, carbon neutral urban precinct, serving as a pioneer showcase that is upscalable to other Kuala Lumpur Strategic Zones for a progressive transformation of Kuala Lumpur into a carbon neutral city by 2050.