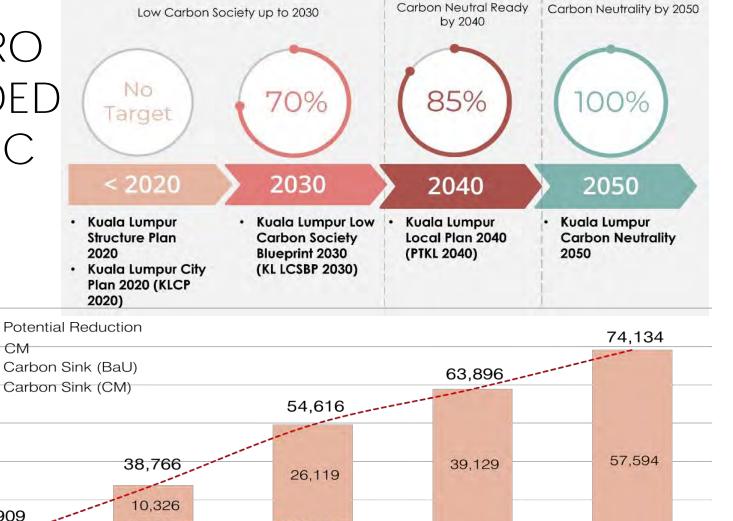

#### KUALA LUMPUR – NET ZERO EMISSION BY 2050

Low Carbon Society up to 2030

Carbon Neutral Ready

< 2020

Pelan Struktur Kuala Lumpur 2020

Kuala Lumpur

Structure Plan 2020

**KUALA LUMPUR** CITY PLAN 2020 Towards A World Class City Volume 1 STRATEGIC DIRECTION AND INITIATIVES

Kuala Lumpur

City Plan 2020

2030

70 BY 30 A GREENER BETTER

DRAFT KUALA LUMPUR LOW CARBON SOCIETY BLUEPRINT 2030

A OUTM --- CO SECURITY IGES ## 1

Kuala Lumpur Low

Carbon Society Blueprint 2030

2040

2050

Kuala Lumpur

Carbon Neutrality 2050

Structure Plan 2040

Kuala Lumpur Local Plan 2040

KUALA LUMPUR – NET ZERO EMISSION BY 2050 – GUIDED BY SCIENCE (ASIA-PACIFIC INTEGRATED MODEL)

85,000