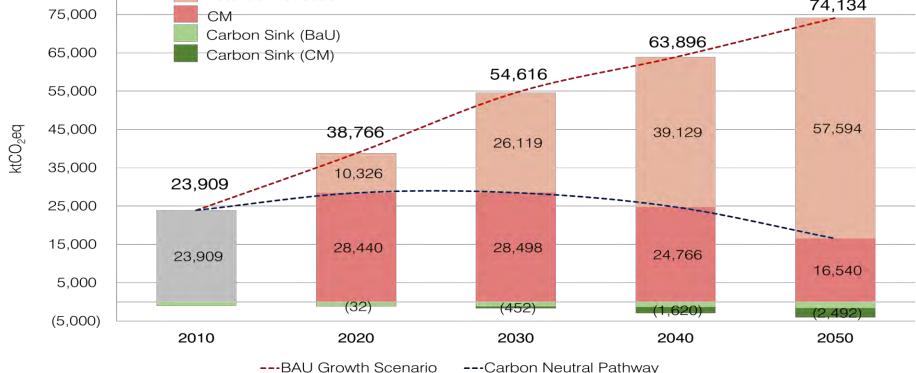

2040

2050

Kuala Lumpur

Carbon Neutrality 2050

Structure Plan 2040

Kuala Lumpur Local Plan 2040

KUALA LUMPUR – NET ZERO EMISSION BY 2050 – GUIDED BY SCIENCE (ASIA-PACIFIC INTEGRATED MODEL)

85,000