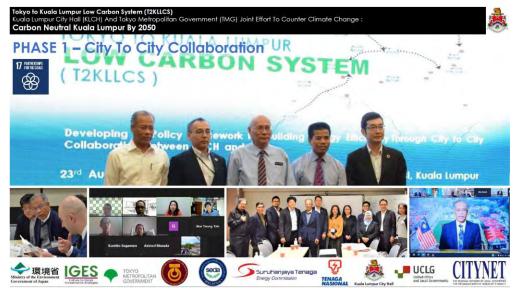

#### KUALA LUMPUR – LOW CARBON SOCIETY 2030

Project of developing a policy framework for building energy efficiency through city-to-city collaboration between **Kuala Lumpur** City Hall and **Tokyo** Metropolitan Government

## T2KLLCS

2019-2021