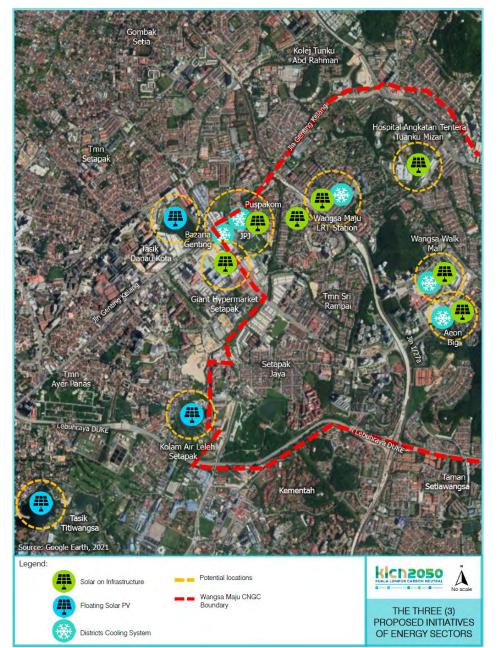

TH CENTRE



#### Percentage of Land Use in Wangsa Maju CNGC



**30.24% Transportation** 



16.28% Vacant Land



6.13% Commercial



3.62% Open Spaces



1.88% Infrastructure & Utility



0.91% Industry

### Population in Wangsa Maju CNGC



#### WANGSA MAJU CARBON NEUTRAL GROWTH CENTRE

Develop the Wangsa Maju Growth Centre into a thriving, prosperous, carbon neutral urban precinct, serving as a pioneer showcase that is upscalable to other Kuala Lumpur Strategic Zones for a progressive transformation of Kuala Lumpur into a carbon neutral city by 2050.



WANGSA MAJU CARBON NEUTRAL GROWTH CENTRE – GUIDED BY SCIENCE (ASIA-PACIFIC INTEGRATED

MODEL)



#### WANGSA MAJU CNGC – OVERALL PROJECT FRAMEWORK



#### WANGSA MAJU CNGC – 20 PROJECTS



#### WANGSA MAJU CNGC – 20 PROJECTS EXAMPLES





#### WANGSA MAJU CNGC – 20 PROJECTS EXAMPLES













#### WANGSA MAJU CNGC – 20 PROJECTS EXAMPLES















#### WANGSA MAJU CNGC - EXPANDING PARTNERSHIP









### WANGSA MAJU CNGC – EXPANDING PARTNERSHIP WITH TMG, IGES, SAITAMA CITY













#### T2KLLCS AND WANGSA MAJU CNGC - CELEBRATING A

SUCCESSFUL PARTNERSHIP







Addis Ababa Amsterdam Beijing Dhaka North Freetown Irvine Lima Lisbon Metropolitan Area of Guadalajara New York Pune Quezon City Quito Renca Rio de Janeiro São Paulo Seattle Seoul Tokyo-Kuala Lumpur Wuhan

Congratulations to the 2022 C40 Cities Bloomberg Philanthropies Awards Finalists #UnitedInAction











## IHAINK

UTM-Low Carbon Asia Research Centre Block B12, 02-04-01 Faculty of Built Environment & Surveying Universiti Teknologi Malaysia 813