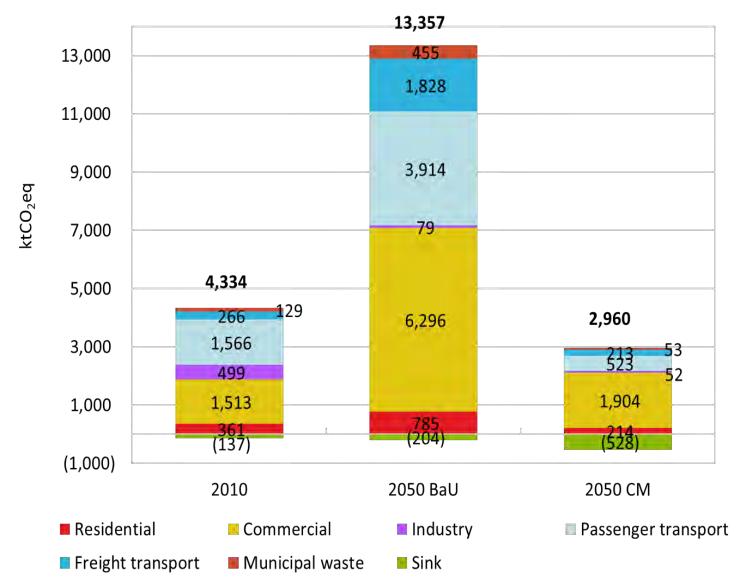

WANGSA MAJU CARBON NEUTRAL GROWTH CENTRE – GUIDED BY SCIENCE (ASIA-PACIFIC INTEGRATED

MODEL)