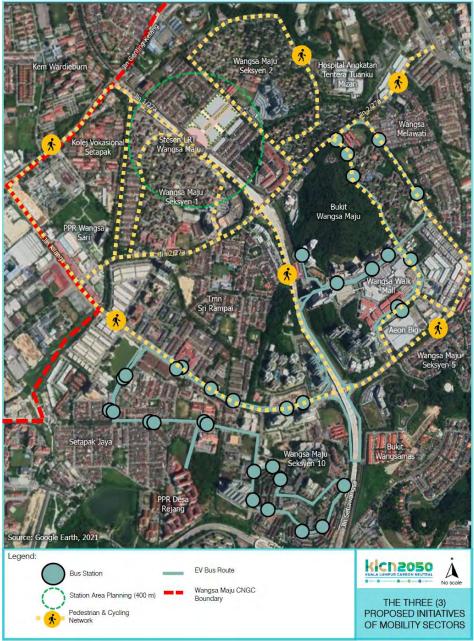

CENTRE



#### Percentage of Land Use in Wangsa Maju CNGC



**30.24% Transportation** 



16.28% Vacant Land



6.13% Commercial



3.62% Open Spaces



1.88% Infrastructure & Utility



0.91% Industry

### Population in Wangsa Maju CNGC



#### WANGSA MAJU CARBON NEUTRAL GROWTH CENTRE

Develop the Wangsa Maju Growth Centre into a thriving, prosperous, carbon neutral urban precinct, serving as a pioneer showcase that is upscalable to other Kuala Lumpur Strategic Zones for a progressive transformation of Kuala Lumpur into a carbon neutral city by 2050.



WANGSA MAJU CARBON NEUTRAL GROWTH CENTRE – GUIDED BY SCIENCE (ASIA-PACIFIC INTEGRATED

MODEL)



#### WANGSA MAJU CNGC – OVERALL PROJECT FRAMEWORK



#### WANGSA MAJU CNGC – 20 PROJECTS



#### WANGSA MAJU CNGC – 20 PROJECTS EXAMPLES





#### WANGSA MAJU CNGC – 20 PROJECTS EXAMPLES













#### WANGSA MAJU CNGC – 20 PROJECTS EXAMPLES















#### WANGSA MAJU CNGC - EXPANDING PARTNERSHIP









### WANGSA MAJU CNGC – EXPANDING PARTNERSHIP WITH TMG, IGES, SAITAMA CITY













#### T2KLLCS AND WANGSA MAJU CNGC - CELEBRATING A

SUCCESSFUL PARTNERSHIP







Addis Ababa Amsterdam Beijing Dhaka North Freetown Irvine Lima Lisbon Metropolitan Area of Guadalajara New York Pune Quezon City Quito Renca Rio de Janeiro São Paulo Seattle Seoul Tokyo-Kuala Lumpur Wuhan

Congratulations to the 2022 C40 Cities Bloomberg Philanthropies Awards Finalists #UnitedInAction











## IHAINK

UTM-Low Carbon Asia Research Centre Block B12, 02-04-01 Faculty of Built Environment & Surveying Universiti Teknologi Malaysia 81310