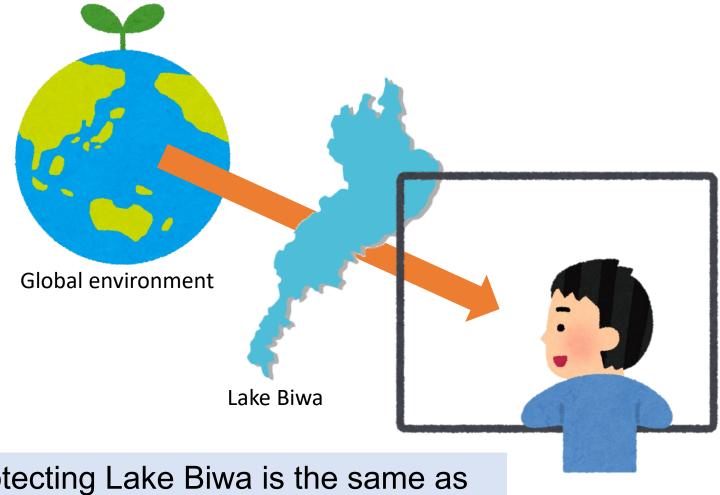

#### Lake Biwa Is a "Window" to Look Through at the Global Environment

Protecting Lake Biwa is the same as protecting the global environment

Mainstreaming lakes