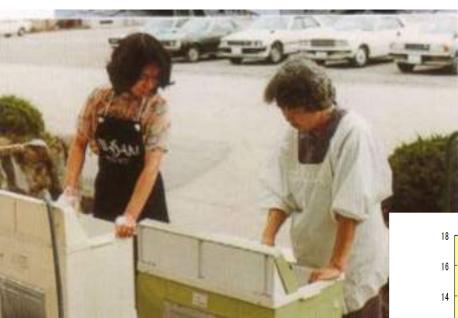

#### Housewives led the movement

Phosphorus-containing synthetic detergents were exchanged for powdered soap

Lake Biwa Eutrophication Prevention Ordinance (enacted in 1979)