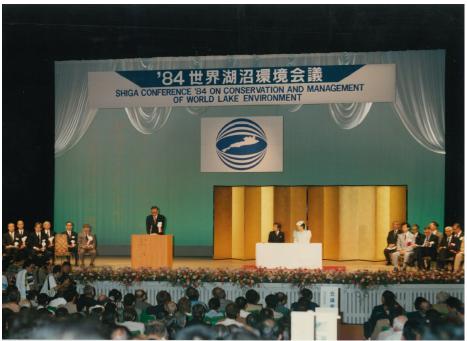

## Shiga's participation to the international conferences

| World Lake Conference  |             |                                        |  |  |  |  |  |
|------------------------|-------------|----------------------------------------|--|--|--|--|--|
| 1st                    | 1984        | Shiga Prefecture, Japan                |  |  |  |  |  |
| 2 <sup>nd</sup>        | 1986        | Michigan, the USA                      |  |  |  |  |  |
| 3 <sup>rd</sup>        | 1988        | Kesthey City, Hungary                  |  |  |  |  |  |
| 4 <sup>th</sup>        | 1990        | Hangzhou City, China                   |  |  |  |  |  |
| 5 <sup>th</sup>        | 1993        | Stresa, Italy                          |  |  |  |  |  |
| 6 <sup>th</sup>        | 1995        | Ibaraki Prefecture, Japan              |  |  |  |  |  |
| <b>7</b> <sup>th</sup> | 1997        | Sanmartin de Los Andes City, Argentina |  |  |  |  |  |
| 8 <sup>th</sup>        | 1999        | Copenhagen, Denmark                    |  |  |  |  |  |
| 9 <sup>th</sup>        | 2001        | Shiga Prefecture, Japan                |  |  |  |  |  |
| 10 <sup>th</sup>       | 2003        | Chicago, the USA                       |  |  |  |  |  |
| 11 <sup>th</sup>       | 2005        | Nairobi, Kenya                         |  |  |  |  |  |
| 12 <sup>th</sup>       | 2007        | Jaipur, India                          |  |  |  |  |  |
| 13 <sup>th</sup>       | 2009        | Wuhan, China                           |  |  |  |  |  |
| 14 <sup>th</sup>       | 2011        | Austin, Texas, the USA                 |  |  |  |  |  |
| 15th                   | 2014        | Perugia, Italy                         |  |  |  |  |  |
| 16th                   | 2016        | Bali, Indonesia                        |  |  |  |  |  |
| 17 <sup>th</sup>       | 2018        | Ibaraki, Japan                         |  |  |  |  |  |
| 18 <sup>th</sup>       | 2021        | Guanajuato, Mexico                     |  |  |  |  |  |
| <u>19<sup>th</sup></u> | <u>2023</u> | Balatonfüred, Hungary (TBA)            |  |  |  |  |  |

Shiga prefectural government hosted the 1<sup>st</sup> and 9<sup>th</sup> World Lake Conferences and participates every conference.

His and Her Imperial Highnesses attended at the 1<sup>st</sup> conference in 1984