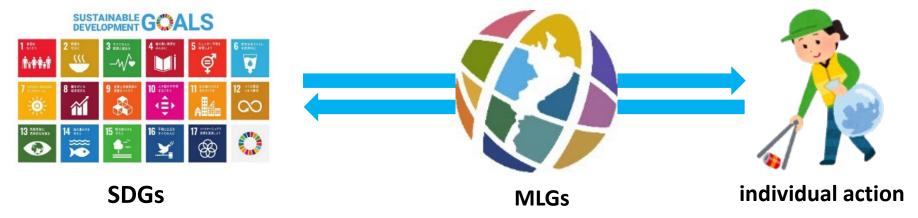

#### What are the Mother Lake Goals (MLGs)?

MLGs serve as a "bridge" between individual action and the SDGs, which are designed for global application.

Think globally, act locally