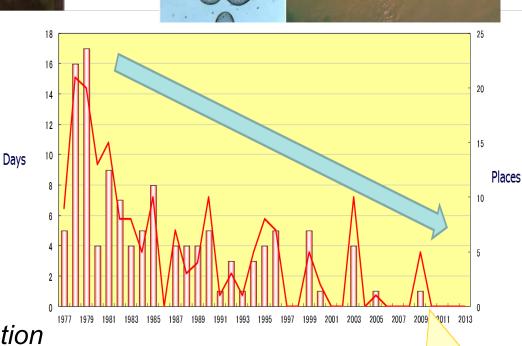

#### Housewives led the movement

Phosphorus-containing synthetic detergents were exchanged for powdered soap

Lake Biwa Eutrophication Prevention Ordinance (enacted in 1979)