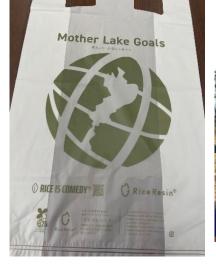

# Mother Lake Goals

Lake Biwa, Shiga, Japan

Key concept: Change starts with you and me.

MLGs are like the SDGs for Lake Biwa. The target year is 2030.

#### Mother Lake Goals (MLGs) – Developed with the Residents

#### What are the Mother Lake Goals (MLGs)?

MLGs serve as a "bridge" between individual action and the SDGs, which are designed for global application.

Think globally, act locally