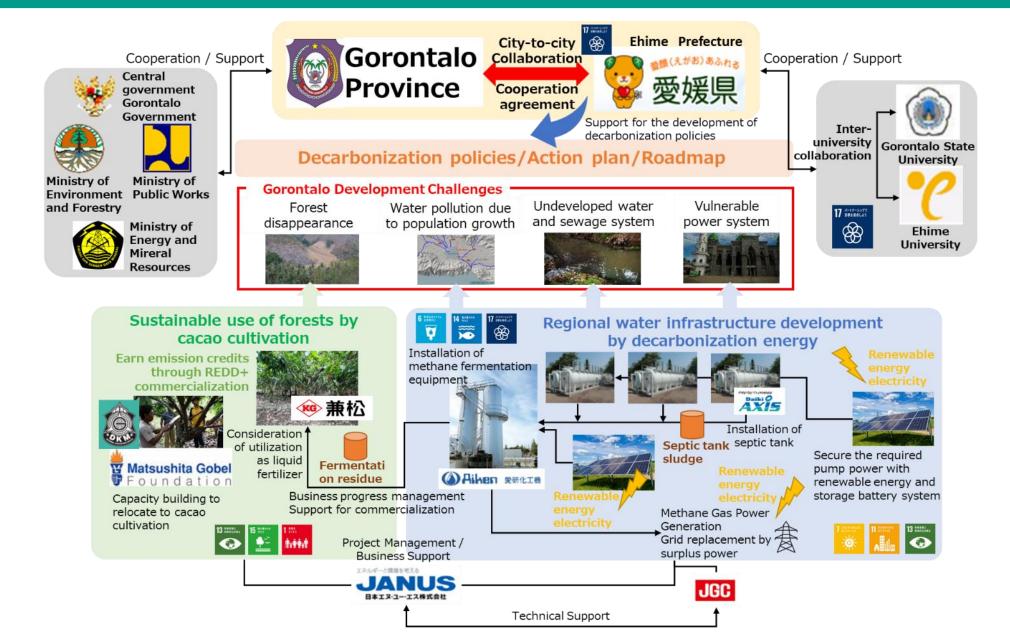

2050 to become a resilient & net-zero community by 2050
- ACCSAP will be developed and released by the ASEAN Summit and COP28 in 2023

#### **ASEAN Climate Vision 2050 shown in ASEAN State of Climate Change Report**



#### **ASEAN Climate Change Strategic Action Plan 2023-2030 (ACCSAP)**



#### Sectoral plans/strategies (e.g. agriculture, forestry, energy, transport, infrastructure)

- e.g. Vision and Strategic Plan for ASEAN Cooperation in Food, Agriculture and Forestry (SP-FAF) 2016–2025,
   the ASEAN Plan of Action for Energy Cooperation (APAEC) 2016-2025
- Cross-sectoral plans: e.g. ASEAN Strategic Plan on Environment (ASPEN) 2016-2025, ASEAN Comprehensive Recovery Framework, and ASEAN Taxonomy for Sustainable Finance

#### **Gorontalo Province – Ehime Prefecture Collaboration**





#### **Asia-Pacific Integrated Model (AIM)**





#### Linkages between SDGs and LT-LEDS of Thailand







Note: SDGs are estimated by SIIT-TU (2022)

## Thank you for your kind attention