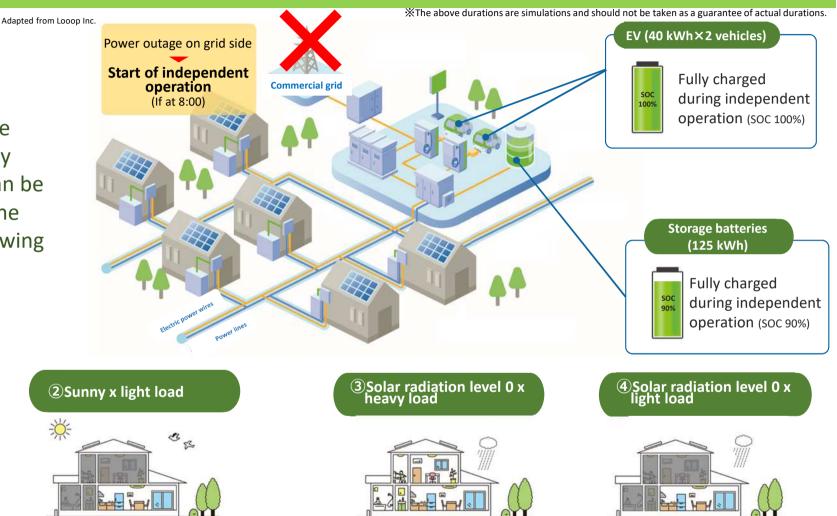

### **Safeguard Resilience**

Even if the remaining storage battery level is 0%, electricity generated by solar power can be supplied to the area when the weather is clear on the following days.

14 hours, 51 minutes uninterrupted operation

**①**Sunny x heavy load

-Ŭ

48+ hours uninterrupted operation

6 hours, 30 minutes uninterrupted operation

15 hours, 15 minutes uninterrupted operation

Thank you for your attention!

For more information: Department of Futuristic City Promotion, Urban Strategy Division, Saitama City TEL: +81-48-829-1329