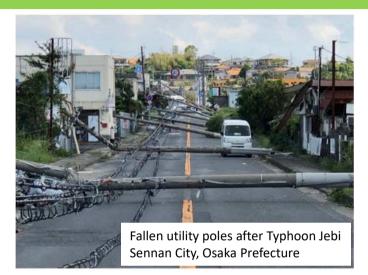

### **Undergrounding of Power Lines/Common Spaces**

(Source) Ministry of Land, Infrastructure, Transport and Tourism website: http://www.mlit.go.jp/report/press/road01\_hh\_001086.html

Photo courtesy of Tepco Town Planning Co., Ltd.

Undergrounding of power lines improves the landscape and protects the town from collapsed utility poles during disasters

Photo courtesy of POLUS GROUP

 Layout that facilitates neighbourly relationships between residents
Formation of management associations, mini-events for residents