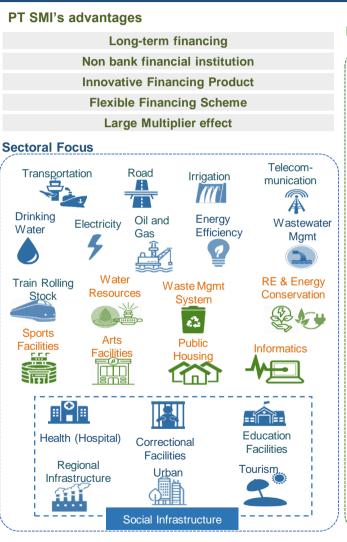

#### Non-Bank Financial Institution for Infrastructure Financing, 100% owned by Government of Republic of Indonesia through Ministry of Finance

Business Pillars & Strategic Partnership

#### Strategic Partners for domestic and

international institutions in accelerating infrastructure development in Indonesia

- Ministries/Governmental Offices, Municipalities
- Private / State Owned Entities
- FI/Banks/Private Equity, Multilateral/Bilateral, Sovereign Wealth Fund
- Capital Market, Institutional Investors (Pension Fund, Insurance, Social Security Funds, Hajj Funds, etc)