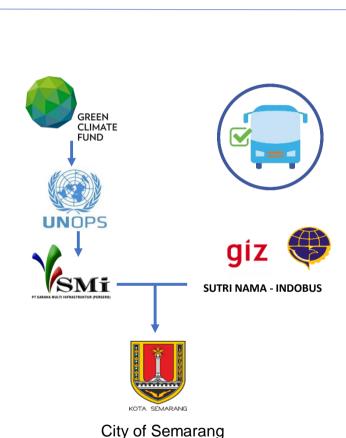

### Grant for Project Preparation Facility for Integrated Sustainable Bus Rapid Transit Development in Semarang for Zero Carbon Development

#### **Project Overview:**

| Bus Rapid Transit in Semarang, Central Java |                                                   |  |  |  |
|---------------------------------------------|---------------------------------------------------|--|--|--|
| Project Owner                               | : City Government of Semarang                     |  |  |  |
| Estimated total project cost                | : ± Rp 1200 billion                               |  |  |  |
| Estimated corridor length                   | : ± 13 km                                         |  |  |  |
| Project Preparation Cost                    | : USD 788,000 (GCF) + USD 300,000 (GIZ)           |  |  |  |
| Project Preparation Source of<br>Fund       | : Green Climate Fund and GIZ SUTRI NAMA – INDOBUS |  |  |  |

#### **PPF Scope:**

| No | Activity                   | PT SMI<br>(GCF) | SUTRI NAMA –<br>INDOBUS (GIZ) |
|----|----------------------------|-----------------|-------------------------------|
| 1  | Pre-Feasibility Study      |                 |                               |
| 2  | Feasibility Study          | V               |                               |
| 3  | Legal and Regulation Study |                 |                               |
| 4  | ESIA                       | $\checkmark$    |                               |
| 5  | Gender Assessment          |                 |                               |
| 6  | Risk Assessment            |                 |                               |
| 7  | Stakeholder Management     |                 |                               |