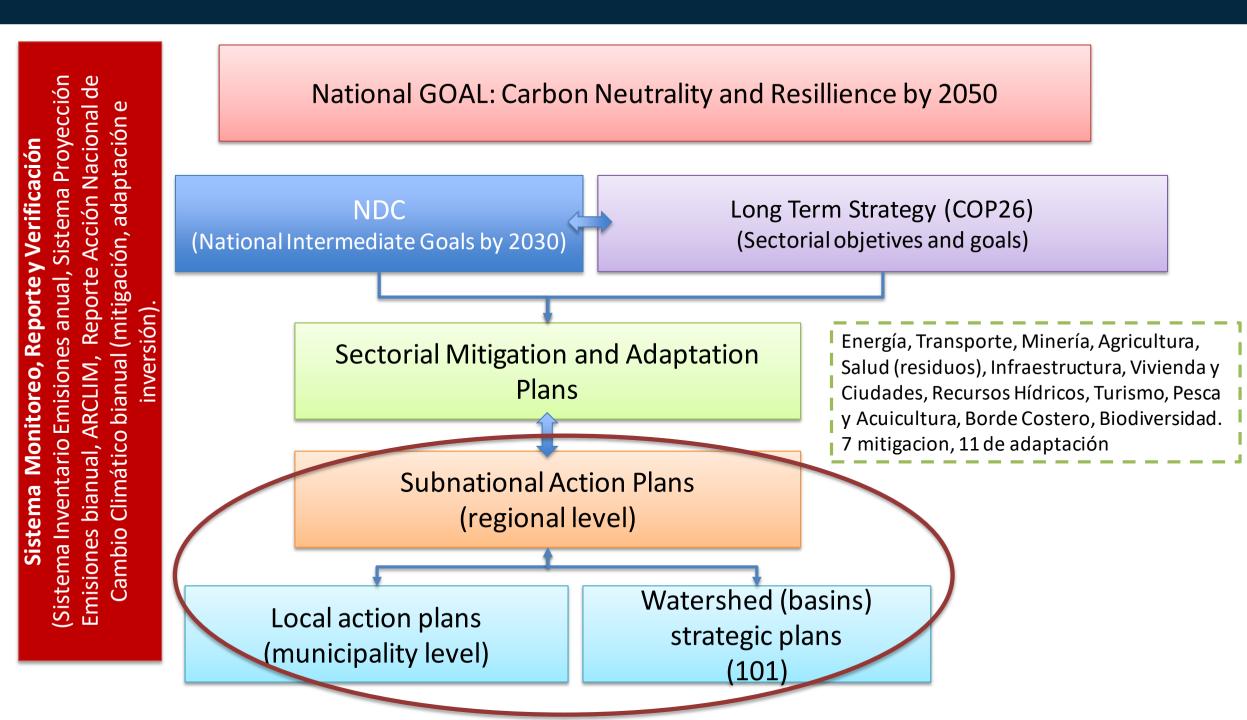

#### MANAGEMENT TOOLS FOR ADAPTATION.

- Sectorial adaptation plans
- Regional action plans
- Climatic risk map at a community level
- Determination of costs of inaction
- National Disaster risk Management Policy Implementation

#### **AREA OF GREATEST URGENCY: WATER RESOURCES**

- Strategic plans in all basins.
- Definition of water risk indicator.
- Water consumption management program (water footprint in Chile).
- Health Agenda (rural inspections, leakage reduction systems, water reuse, disaster risk management, etc.)
- Any new water infrastructure must consider in its assessment the protection of the population and give priority to human consumption in risk situations.

### We are making progress....

- 16 Regional Climate Change Committes
- 4 pilot regional action plans on Climate change: Atacama, O'Higgins, Los Rios y Los Lagos.
- Regional GHG Inventories: In Chile we have some regions that emit GHG and others in the south that capture.
- Climate Risk Atlas: Presents the risk of the impact of Climate Change for each commune of Chile (345) for 12 sectors (cities, people health, agriculture, energy, wáter, among others)

## We are making progress....

- Environmental Certification System, more tan 70% of the municipalities and the goal is to have 90% in the high level score that considers Climate governance and Local Climate change action plan.
- New Subnational Financial group for the public sector, in orther to help municipalities and citicens.
- Sustainable recovery, 30% of the public investment is to accelerate Climate action, > US\$2.6 billions, includes:
  - Sustainable cities, Clean transport, energy eficiency, sustainable urban parks,
     Sustainable housing (insolation, renowable energy)