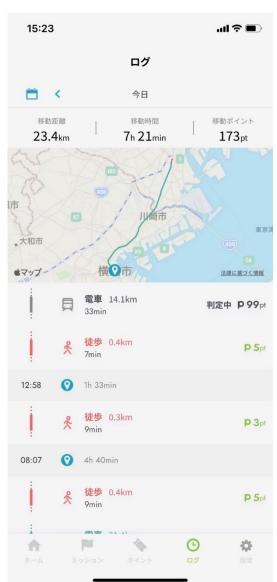

Climate Change Policy Headquarters, City of Yokohama, JAPAN



# Yokohama City's Basic information



- Population 3.77 million
- Households 1.78 million
- No. establishments 120 thousand

### **GHG** emissions are declining





### Yokohama City's inter-regional cooperation efforts



■ Yokohama City's renewable energy potential... 10%.

⇒At the same time as developing the city's internal

power supply, supply from outside the city is essential.







## "Attractive" Lifestyle under Carbon-Neutral Society





Aim to integrate Carbon-Neutral Society, Sound Material-Cycle Society, Society in harmony with Nature And Sustainable Development

Spread of "Attractive" Lifestyle under Carbon-Neutral Society

## "Attractive" Lifestyle under Carbon-Neutral Society





4G

#### 新着情報

15:22 4







#### エコな移動でポイントボーナス♪

X



#### 徒歩で60Km移動しポイントゲット!

| 進捗 |                  | 13 km |
|----|------------------|-------|
| 期限 | 2023/2/25        | 残り5日  |
| 報酬 | <b>P 3340</b> pt |       |
|    |                  |       |

#### 詳細

期間中に60Km徒歩で移動したらポイントゲット! 実施期間:2月16日(木)~2月25日(土)≪10日間≫

### 15:46 4

#### 横浜の人気スポットに行ってみよう♪ ×



#### TSUBAKI食堂に行ったらポイントゲット!

| 進捗 | 9                | 0 🛽           |
|----|------------------|---------------|
| 期限 | 2023/2/25        | 残り <b>5</b> 日 |
| 報酬 | <b>P 3340</b> pt |               |

#### 要け取る

#### 詳細

【チャレンジ詳細】

「TSUBAKI食堂」に行って3340ptゲット!

※「TSUBAKI食堂」に行ってチェックインするとチャレンジ達成です

※チャレンジの達成は即時反映ではないため、時間をおいてご確認ください

<TSUBAKI食堂>

神奈川県横浜市中区本町6丁目50-10 横浜市市庁舎2階

## Hope to work together to make Carbon Neutrality true!

http://www.city.yokohama.lg.jp/ondan/