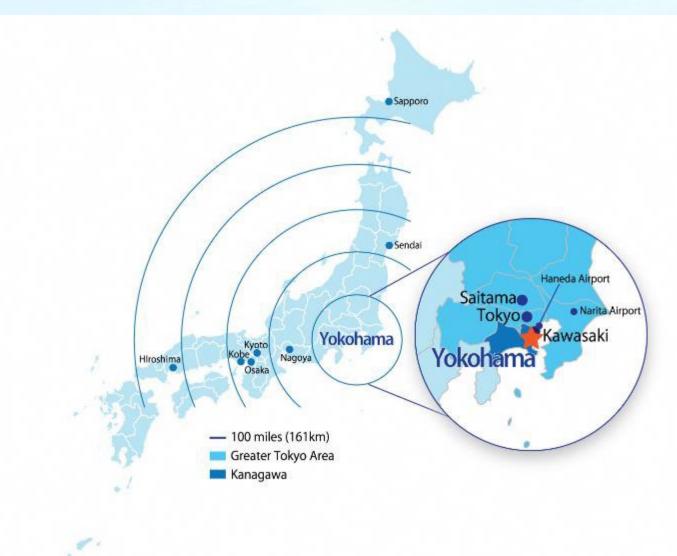

### Yokohama City's inter-regional cooperation efforts

■ Yokohama City's renewable energy potential... 10%.

⇒At the same time as developing the city's internal

power supply, supply from outside the city is essential.