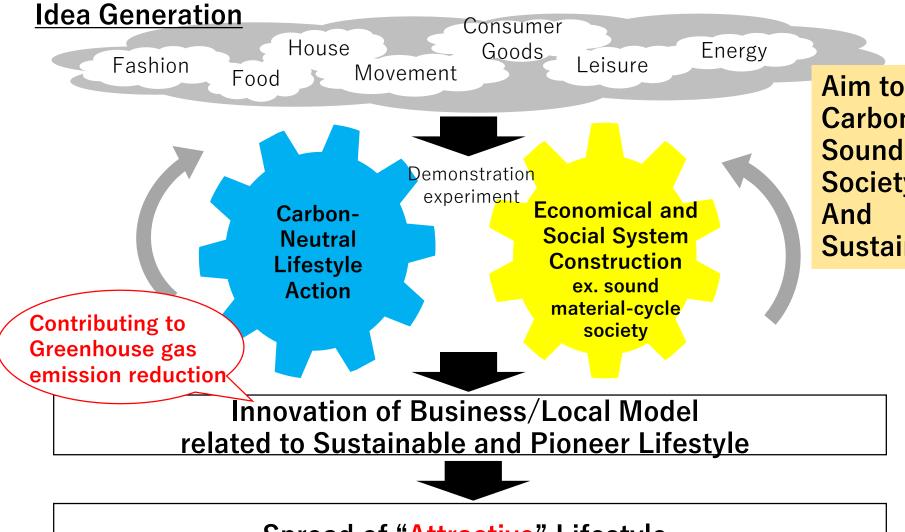

## "Attractive" Lifestyle under Carbon-Neutral Society

Aim to integrate Carbon-Neutral Society, Sound Material-Cycle Society, Society in harmony with Nature And Sustainable Development

Spread of "Attractive" Lifestyle under Carbon-Neutral Society

## "Attractive" Lifestyle under Carbon-Neutral Society

4G