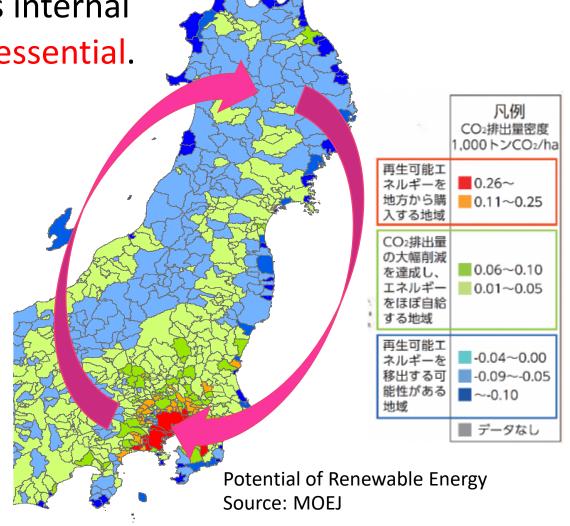

### Yokohama City's inter-regional cooperation efforts

■ Yokohama City's renewable energy potential... 10%.

⇒At the same time as developing the city's internal

power supply, supply from outside the city is essential.