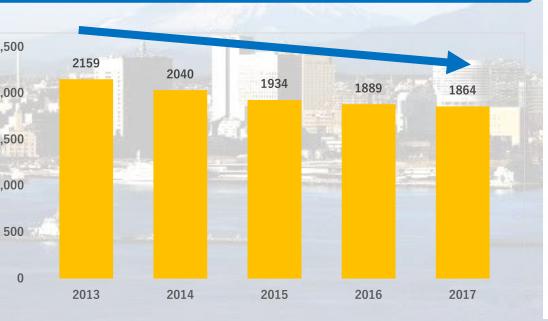

## Yokohama City's actions to tackle with climate change

TAKAHASHI Kazuaki (Ph.D., Mr.)
Executive Director for Planning and Coordination Department
Climate Change Policy Headquarters, City of Yokohama, JAPAN



# Yokohama City's Basic information



- Population 3.77 million
- Households 1.78 million
- No. establishments 120 thousand

### **GHG** emissions are declining





### Yokohama City's inter-regional cooperation efforts



■ Yokohama City's renewable energy potential... 10%.

⇒At the same time as developing the city's internal

power supply, supply from outside the city is essential.







## "Attractive" Lifestyle under Carbon-Neutral Society





Aim to integrate Carbon-Neutral Society, Sound Material-Cycle Society, Society in harmony with Nature And Sustainable Development

Spread of "Attractive" Lifestyle under Carbon-Neutral Society

## "Attractive" Lifestyle under Carbon-Neutral Society





4G

#### 新着情報

15:22 4







#### エコな移動でポイントボーナス♪

X



#### 徒歩で60Km移動しポイントゲット!

| 進捗 |                  | 13 km |
|----|------------------|-------|
| 期限 | 2023/2/25        | 残り5日  |
| 報酬 | <b>P 3340</b> pt |       |
|    |                  |       |