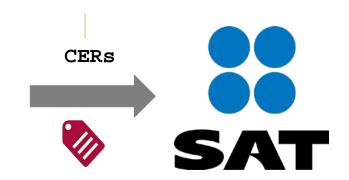

#### Carbon tax in Mexico

## Interaction between CDM and Carbon tax

Industry

Carbon tax

pays

CDM Projects in Mexico (only from second compliance period)

Max: 4 million CERs

Total units in the pending account of the CDM Registry

Mexico's Internal Revenue Service