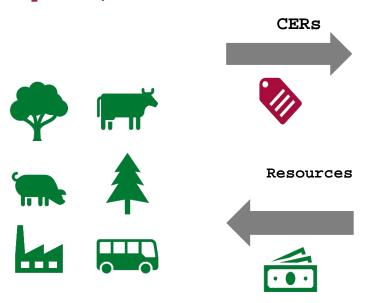

### CDM projects in Mexico

#### Projects:

- Total registered projects: 192
- Types of projects: 27 different CDM methodologies
- CERs issued (to date January 2019)for:
  - Compliance period 1 (2008-2012): 24.5 million CERs
  - Compliance period 2 (2013-2020): 8.9 million CERs
  - Total (2008-2019): **33.4 millions CERs**

## Interaction between CDM and Carbon tax

Industry

Carbon tax

pays

CDM Projects in Mexico (only from second compliance period)

Max: 4 million CERs

Total units in the pending account of the CDM Registry

Mexico's Internal Revenue Service