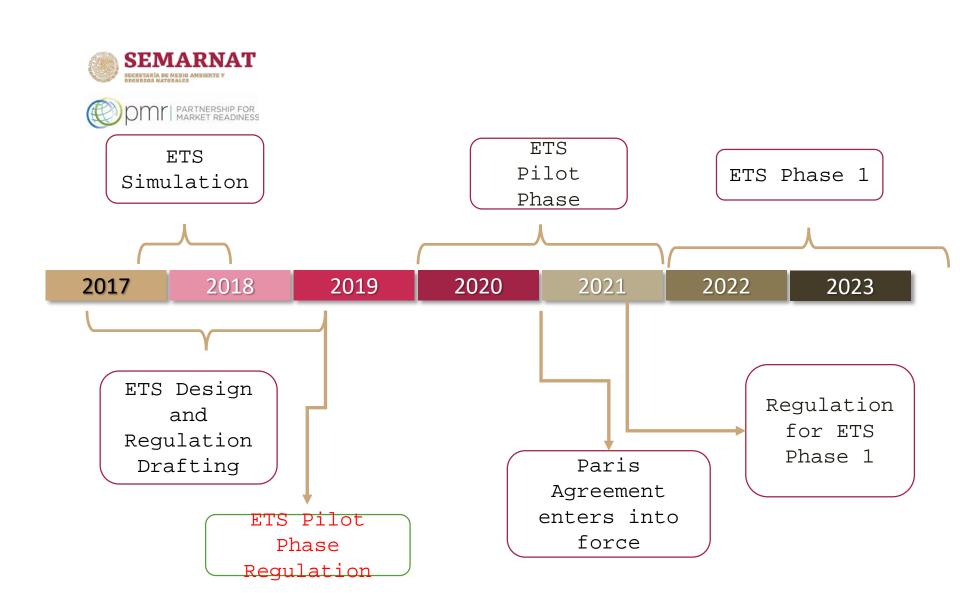

### National ETS

**Design and Implementation** 

## Climate Change Law Amendments

- The Ministry of the Environment shall implement an ETS
- Participation and consensus from the Interministerial Commission, the Climate Change Council and the Stakeholders representation
- Starting with a 3yr Pilot phase

#### ETS Regulation (Pilot Phase) - To be published on May 2019

- Mandatory
- Scope
- Threshold for participation
- Compliance periods
- Flexibility mechanisms
- Annual verification
- CAP, allocation plan (individual regulation)
- Rules and guidance for ETS registry

#### ETS Design

- Energy and Industry (facility level)
- Absolute CAP
- CO<sub>2</sub> (direct emissions from fuel consumption and industrial processes)
- Allocation: free based on grandfathering to all participants (to be reduced after pilot)
- Offsets limit usage for compliance (up to 10%)

### ETS Roadmap