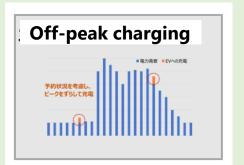

### 100 EVs as a storage battery

- Cut the peak of electricity demand
- Used as an emergency power source
- Area "flexibility" of power systems