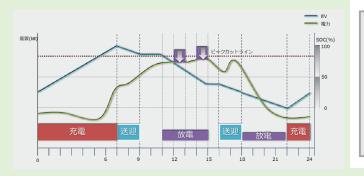

### 100 EVs as a storage battery

- Cut the peak of electricity demand
- Used as an emergency power source
- Area "flexibility" of power systems