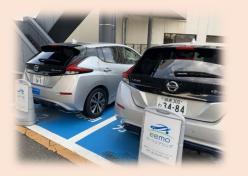

## 3. Dual use of EV (Share car/Battery)

#### 100 EVs as a share car

- Useful transportation for the area
- Shift to EV
- Optimizing the number of vehicles

#### **Car sharing in the area**