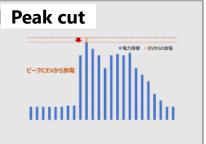

### 100 EVs as a storage battery

- Cut the peak of electricity demand
- Used as an emergency power source
- Area "flexibility" of power systems