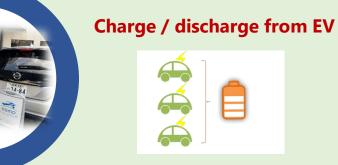

### 100 EVs as a storage battery

- Cut the peak of electricity demand
- Used as an emergency power source
- Area "flexibility" of power systems