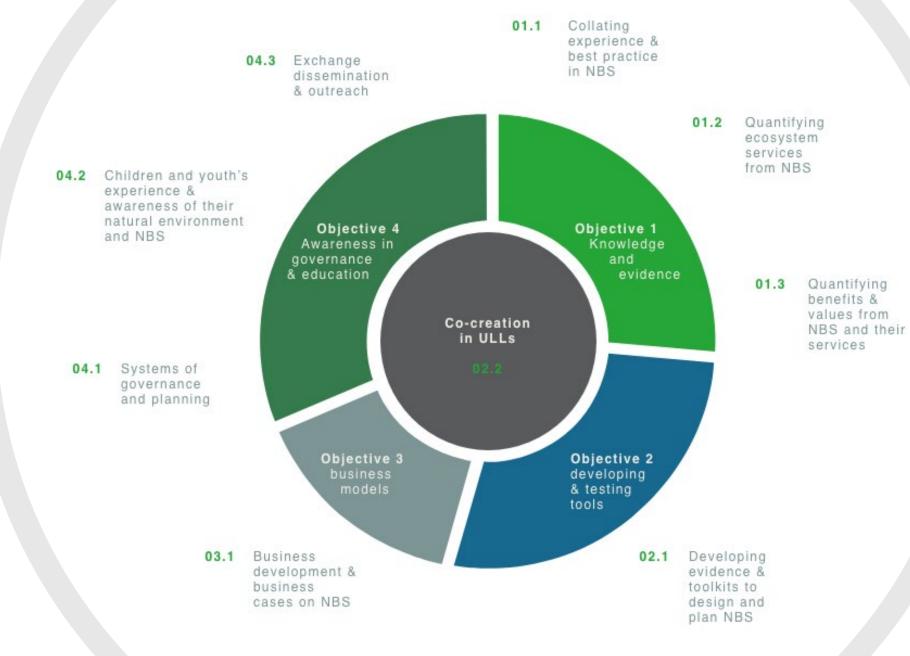

# Project Brief

Central REGREEN elements: Urban Living Labs (ULLs)

### Objectives and Working Areas

- Urban drivers, pressures and solutions WP2
- Mapping and modeling of ecosystem services WP3
- Valuing wellbeing and total benefits of NBS in urban and peri-urban systems WP4
- NBS education and awareness in urban and peri-urban systems WP5
- Integrated urban governance WP6
- Business model development and decision support WP8