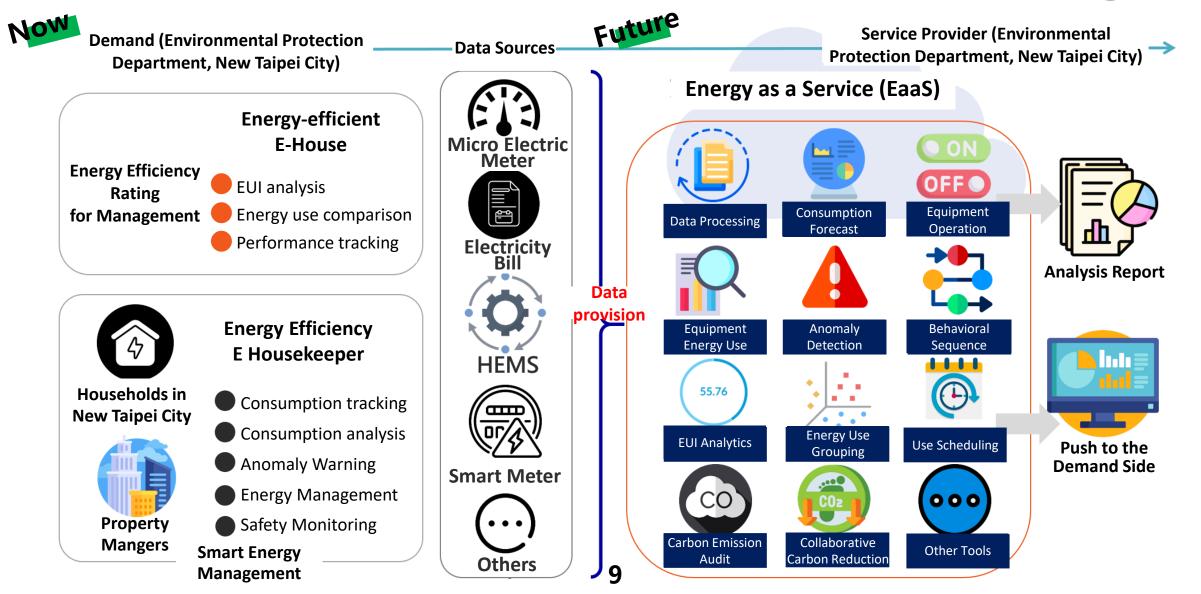

|                                                                                                          | 40%<br>Saved from Households)<br>X<br>75%<br>5 % in the total consumption) | = 50%(Total energy saved) |  |

#### **E-House Buying Services + Real Estate Agencies**

- E-House Star Rating disclosed on real estate agency websites
- Proactive promotion by the agents to involve communities



## **Community-wise SEM**

- Smart Energy Management Energy Efficiency E Housekeeper to save energy in summer by 9%
- Replaced with Level-1 appliances to save energy by <u>11-16%</u>
- Total energy saved by 20-25%

Top 5 Disaggregated





#### Net-Zero Building Design Services + Developers



# Public Service Cloud +Shared Analytics



# **Awards & Recognitions**





Government Service Award from the Executive Yuan

# THANK YOU