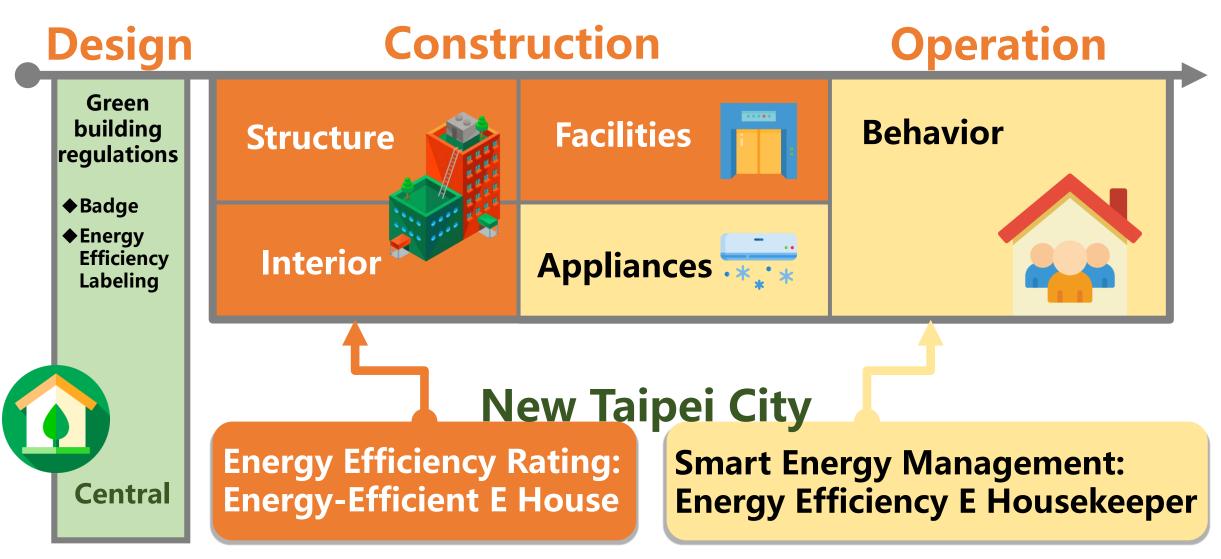

#### **E-House Buying Services + Real Estate Agencies**

- E-House Star Rating disclosed on real estate agency websites
- Proactive promotion by the agents to involve communities

## **Community-wise SEM**

- Smart Energy Management Energy Efficiency E Housekeeper to save energy in summer by 9%
- Replaced with Level-1 appliances to save energy by <u>11-16%</u>
- Total energy saved by 20-25%