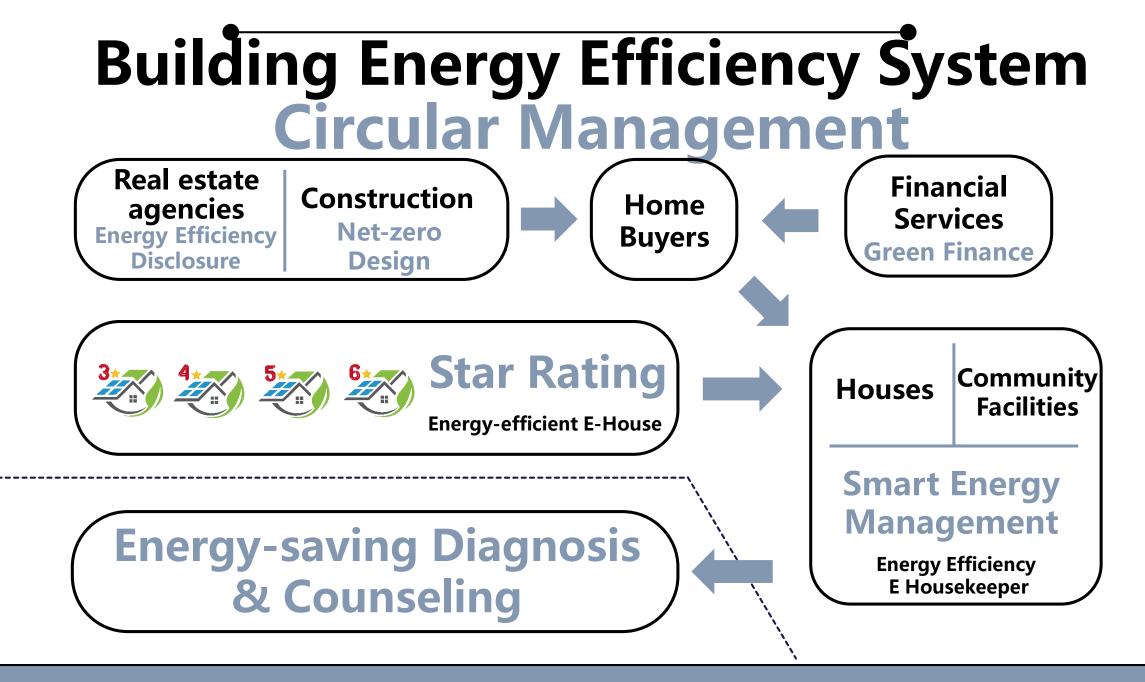

# **Community-wise EE Rating**

| Star                                         | EUI of Cmty Facilities<br>(EUI kWh/m2.yr)                                                                                                                                                                                                                                                                                                                                                                                                                                                                                                                                                                                                                                                                                                                                                                                                                                                                                                                                                                                                                                                                                                                                                                                                                                                                                                                                                                                                                                                                                                                                                                                                                                                                                                                                                                                                                                                                                                                                                                                                                                                                                     | Energy Saved from<br>Cmty Facilities                                                                     | Energy Saved from<br>Households                                            | Total Energy Saved        |  |
|----------------------------------------------|-------------------------------------------------------------------------------------------------------------------------------------------------------------------------------------------------------------------------------------------------------------------------------------------------------------------------------------------------------------------------------------------------------------------------------------------------------------------------------------------------------------------------------------------------------------------------------------------------------------------------------------------------------------------------------------------------------------------------------------------------------------------------------------------------------------------------------------------------------------------------------------------------------------------------------------------------------------------------------------------------------------------------------------------------------------------------------------------------------------------------------------------------------------------------------------------------------------------------------------------------------------------------------------------------------------------------------------------------------------------------------------------------------------------------------------------------------------------------------------------------------------------------------------------------------------------------------------------------------------------------------------------------------------------------------------------------------------------------------------------------------------------------------------------------------------------------------------------------------------------------------------------------------------------------------------------------------------------------------------------------------------------------------------------------------------------------------------------------------------------------------|----------------------------------------------------------------------------------------------------------|----------------------------------------------------------------------------|---------------------------|--|
| 3-Star                                       | 25                                                                                                                                                                                                                                                                                                                                                                                                                                                                                                                                                                                                                                                                                                                                                                                                                                                                                                                                                                                                                                                                                                                                                                                                                                                                                                                                                                                                                                                                                                                                                                                                                                                                                                                                                                                                                                                                                                                                                                                                                                                                                                                            | 20%                                                                                                      | 20%                                                                        | 20%                       |  |
| 4-Star                                       | 15                                                                                                                                                                                                                                                                                                                                                                                                                                                                                                                                                                                                                                                                                                                                                                                                                                                                                                                                                                                                                                                                                                                                                                                                                                                                                                                                                                                                                                                                                                                                                                                                                                                                                                                                                                                                                                                                                                                                                                                                                                                                                                                            | 50%                                                                                                      | 25%                                                                        | 30%                       |  |
| 5-Star                                       | 10                                                                                                                                                                                                                                                                                                                                                                                                                                                                                                                                                                                                                                                                                                                                                                                                                                                                                                                                                                                                                                                                                                                                                                                                                                                                                                                                                                                                                                                                                                                                                                                                                                                                                                                                                                                                                                                                                                                                                                                                                                                                                                                            | 70%                                                                                                      | 30%                                                                        | 40%                       |  |
| 6-Star                                       | 7                                                                                                                                                                                                                                                                                                                                                                                                                                                                                                                                                                                                                                                                                                                                                                                                                                                                                                                                                                                                                                                                                                                                                                                                                                                                                                                                                                                                                                                                                                                                                                                                                                                                                                                                                                                                                                                                                                                                                                                                                                                                                                                             | 80%                                                                                                      | 40%                                                                        | 50%                       |  |
| Ener<br>E<br>E<br>Energ<br>Discle<br>• Ratin | The set of | Smart E<br>Manage<br>Energy E<br>E House<br>• Electricity Consu<br>Fingerprint Map<br>• Proactive energy | ement<br>fficiency<br>keeper<br>mption<br>ping                             | ds                        |  |
|                                              | 80%<br>rgy Saved from Cmty Facilities)<br>X<br>25%<br>cilities % in the total consumption)                                                                                                                                                                                                                                                                                                                                                                                                                                                                                                                                                                                                                                                                                                                                                                                                                                                                                                                                                                                                                                                                                                                                                                                                                                                                                                                                                                                                                                                                                                                                                                                                                                                                                                                                                                                                                                                                                                                                                                                                                                    |                                                                                                          | 40%<br>Saved from Households)<br>X<br>75%<br>5 % in the total consumption) | = 50%(Total energy saved) |  |

#### **E-House Buying Services + Real Estate Agencies**

- E-House Star Rating disclosed on real estate agency websites
- Proactive promotion by the agents to involve communities

## **Community-wise SEM**

- Smart Energy Management Energy Efficiency E Housekeeper to save energy in summer by 9%
- Replaced with Level-1 appliances to save energy by <u>11-16%</u>
- Total energy saved by 20-25%

#### Net-Zero Building Design Services + Developers