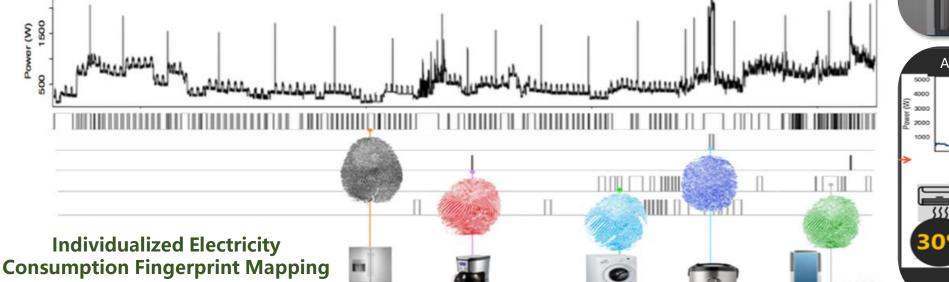

# **Community-wise EE Rating**

| Star                                         | EUI of Cmty Facilities<br>(EUI kWh/m2.yr)                                                                                                                                                                                                                                                                                                                                                                                                                                                                                                                                                                                                                                                                                                                                                                                                                                                                                                                                                                                                                                                                                                                                                                                                                                                                                                                                                                                                                                                                                                                                                                                                                                                                                                                                                                                                                                                                                                                                                                                                                                                                                     | Energy Saved from<br>Cmty Facilities                                                                     | Energy Saved from<br>Households                                            | Total Energy Saved        |  |
|----------------------------------------------|-------------------------------------------------------------------------------------------------------------------------------------------------------------------------------------------------------------------------------------------------------------------------------------------------------------------------------------------------------------------------------------------------------------------------------------------------------------------------------------------------------------------------------------------------------------------------------------------------------------------------------------------------------------------------------------------------------------------------------------------------------------------------------------------------------------------------------------------------------------------------------------------------------------------------------------------------------------------------------------------------------------------------------------------------------------------------------------------------------------------------------------------------------------------------------------------------------------------------------------------------------------------------------------------------------------------------------------------------------------------------------------------------------------------------------------------------------------------------------------------------------------------------------------------------------------------------------------------------------------------------------------------------------------------------------------------------------------------------------------------------------------------------------------------------------------------------------------------------------------------------------------------------------------------------------------------------------------------------------------------------------------------------------------------------------------------------------------------------------------------------------|----------------------------------------------------------------------------------------------------------|----------------------------------------------------------------------------|---------------------------|--|
| 3-Star                                       | 25                                                                                                                                                                                                                                                                                                                                                                                                                                                                                                                                                                                                                                                                                                                                                                                                                                                                                                                                                                                                                                                                                                                                                                                                                                                                                                                                                                                                                                                                                                                                                                                                                                                                                                                                                                                                                                                                                                                                                                                                                                                                                                                            | 20%                                                                                                      | 20%                                                                        | 20%                       |  |
| 4-Star                                       | 15                                                                                                                                                                                                                                                                                                                                                                                                                                                                                                                                                                                                                                                                                                                                                                                                                                                                                                                                                                                                                                                                                                                                                                                                                                                                                                                                                                                                                                                                                                                                                                                                                                                                                                                                                                                                                                                                                                                                                                                                                                                                                                                            | 50%                                                                                                      | 25%                                                                        | 30%                       |  |
| 5-Star                                       | 10                                                                                                                                                                                                                                                                                                                                                                                                                                                                                                                                                                                                                                                                                                                                                                                                                                                                                                                                                                                                                                                                                                                                                                                                                                                                                                                                                                                                                                                                                                                                                                                                                                                                                                                                                                                                                                                                                                                                                                                                                                                                                                                            | 70%                                                                                                      | 30%                                                                        | 40%                       |  |
| 6-Star                                       | 7                                                                                                                                                                                                                                                                                                                                                                                                                                                                                                                                                                                                                                                                                                                                                                                                                                                                                                                                                                                                                                                                                                                                                                                                                                                                                                                                                                                                                                                                                                                                                                                                                                                                                                                                                                                                                                                                                                                                                                                                                                                                                                                             | 80%                                                                                                      | 40%                                                                        | 50%                       |  |
| Ener<br>E<br>E<br>Energ<br>Discle<br>• Ratin | The set of | Smart E<br>Manage<br>Energy E<br>E House<br>• Electricity Consu<br>Fingerprint Map<br>• Proactive energy | ement<br>fficiency<br>keeper<br>mption<br>ping                             | ds                        |  |
|                                              | 80%<br>rgy Saved from Cmty Facilities)<br>X<br>25%<br>cilities % in the total consumption)                                                                                                                                                                                                                                                                                                                                                                                                                                                                                                                                                                                                                                                                                                                                                                                                                                                                                                                                                                                                                                                                                                                                                                                                                                                                                                                                                                                                                                                                                                                                                                                                                                                                                                                                                                                                                                                                                                                                                                                                                                    |                                                                                                          | 40%<br>Saved from Households)<br>X<br>75%<br>5 % in the total consumption) | = 50%(Total energy saved) |  |

Top 5 Disaggregated