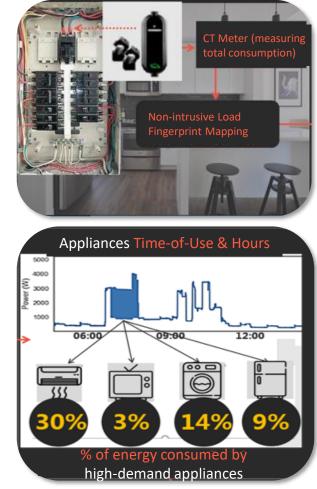

# **Community-wise EE Rating**

| Star                                         | EUI of Cmty Facilities<br>(EUI kWh/m2.yr)                                                                                                                                                                                                                                                                                                                                                                                                                                                                                                                                                                                                                                                                                                                                                                                                                                                                                                                                                                                                                                                                                                                                                                                                                                                                                                                                                                                                                                                                                                                                                                                                                                                                                                                                                                                                                                                                                                                                                                                                                                                                                     | Energy Saved from<br>Cmty Facilities                                                                     | Energy Saved from<br>Households                                            | Total Energy Saved        |  |
|----------------------------------------------|-------------------------------------------------------------------------------------------------------------------------------------------------------------------------------------------------------------------------------------------------------------------------------------------------------------------------------------------------------------------------------------------------------------------------------------------------------------------------------------------------------------------------------------------------------------------------------------------------------------------------------------------------------------------------------------------------------------------------------------------------------------------------------------------------------------------------------------------------------------------------------------------------------------------------------------------------------------------------------------------------------------------------------------------------------------------------------------------------------------------------------------------------------------------------------------------------------------------------------------------------------------------------------------------------------------------------------------------------------------------------------------------------------------------------------------------------------------------------------------------------------------------------------------------------------------------------------------------------------------------------------------------------------------------------------------------------------------------------------------------------------------------------------------------------------------------------------------------------------------------------------------------------------------------------------------------------------------------------------------------------------------------------------------------------------------------------------------------------------------------------------|----------------------------------------------------------------------------------------------------------|----------------------------------------------------------------------------|---------------------------|--|
| 3-Star                                       | 25                                                                                                                                                                                                                                                                                                                                                                                                                                                                                                                                                                                                                                                                                                                                                                                                                                                                                                                                                                                                                                                                                                                                                                                                                                                                                                                                                                                                                                                                                                                                                                                                                                                                                                                                                                                                                                                                                                                                                                                                                                                                                                                            | 20%                                                                                                      | 20%                                                                        | 20%                       |  |
| 4-Star                                       | 15                                                                                                                                                                                                                                                                                                                                                                                                                                                                                                                                                                                                                                                                                                                                                                                                                                                                                                                                                                                                                                                                                                                                                                                                                                                                                                                                                                                                                                                                                                                                                                                                                                                                                                                                                                                                                                                                                                                                                                                                                                                                                                                            | 50%                                                                                                      | 25%                                                                        | 30%                       |  |
| 5-Star                                       | 10                                                                                                                                                                                                                                                                                                                                                                                                                                                                                                                                                                                                                                                                                                                                                                                                                                                                                                                                                                                                                                                                                                                                                                                                                                                                                                                                                                                                                                                                                                                                                                                                                                                                                                                                                                                                                                                                                                                                                                                                                                                                                                                            | 70%                                                                                                      | 30%                                                                        | 40%                       |  |
| 6-Star                                       | 7                                                                                                                                                                                                                                                                                                                                                                                                                                                                                                                                                                                                                                                                                                                                                                                                                                                                                                                                                                                                                                                                                                                                                                                                                                                                                                                                                                                                                                                                                                                                                                                                                                                                                                                                                                                                                                                                                                                                                                                                                                                                                                                             | 80%                                                                                                      | 40%                                                                        | 50%                       |  |
| Ener<br>E<br>E<br>Energ<br>Discle<br>• Ratin | The set of | Smart E<br>Manage<br>Energy E<br>E House<br>• Electricity Consu<br>Fingerprint Map<br>• Proactive energy | ement<br>fficiency<br>keeper<br>mption<br>ping                             | ds                        |  |
|                                              | 80%<br>rgy Saved from Cmty Facilities)<br>X<br>25%<br>cilities % in the total consumption)                                                                                                                                                                                                                                                                                                                                                                                                                                                                                                                                                                                                                                                                                                                                                                                                                                                                                                                                                                                                                                                                                                                                                                                                                                                                                                                                                                                                                                                                                                                                                                                                                                                                                                                                                                                                                                                                                                                                                                                                                                    |                                                                                                          | 40%<br>Saved from Households)<br>X<br>75%<br>5 % in the total consumption) | = 50%(Total energy saved) |  |

## **Community-wise SEM**

- Smart Energy Management Energy Efficiency E Housekeeper to save energy in summer by 9%
- Replaced with Level-1 appliances to save energy by <u>11-16%</u>
- Total energy saved by 20-25%

Top 5 Disaggregated