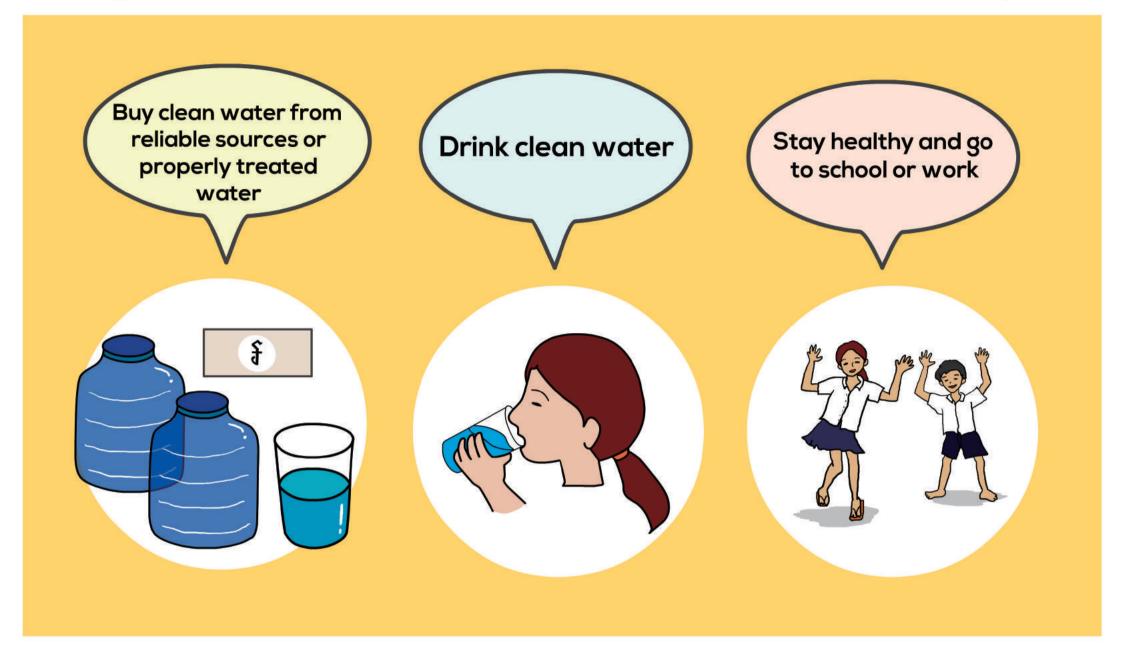

# Avoid using untreated or improperly treated lake water for drinking, cooking and washing raw food

#### What happens if you drink lake water without proper treatment?

You have to pay money to buy medicine and go to hospital

### Invest in clean water and stay healthy