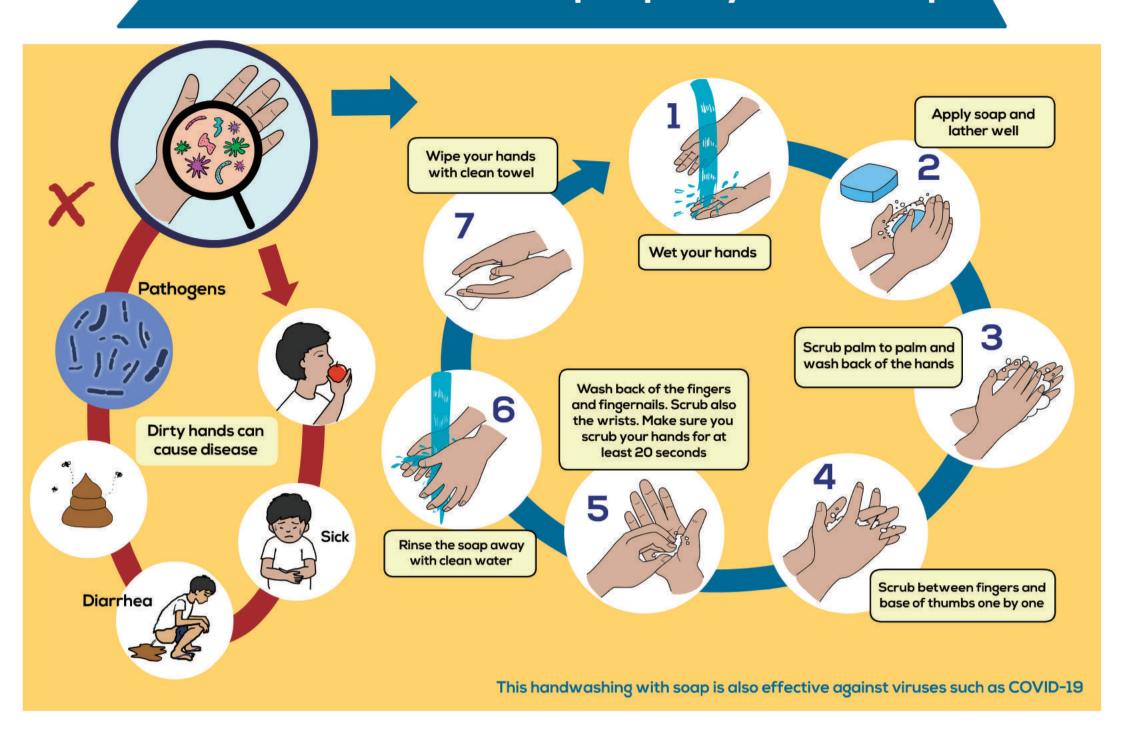

### How to wash hands properly with soap



### January

| <b>5</b>        | 6                               | 7                                                                                                                                                                                                                | <b>1</b><br>៣ មាច<br>ឬស្ស                                                                                                                                                                                                                                                                                                                                      | <b>2</b><br>៤ រោច<br>បុស្ស