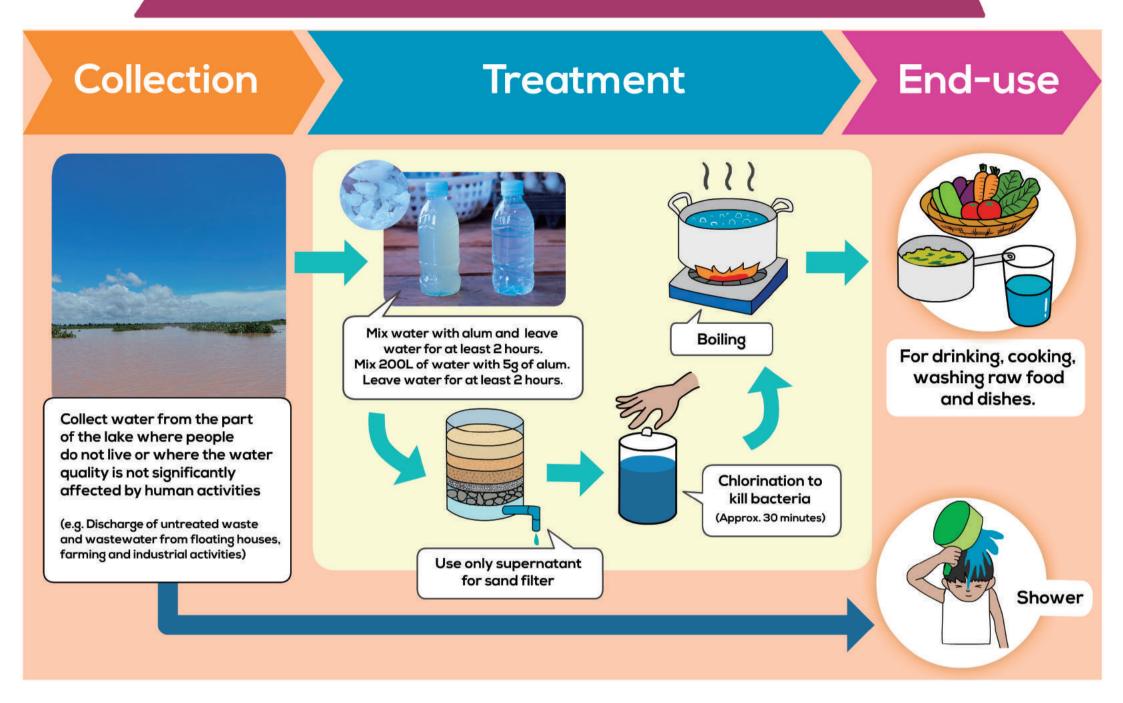

្រាពណ៍ | ១ រោច<br>ស្រាពណ៍             | ២ រោច<br>ស្រាពណ៍    | ៣ រោច<br>ស្រាពណ៍    | ៤ រោច<br>ស្រាពណ៍    | ៥ រោច<br>ស្រាពណ៍    | ៦ រោច<br>ស្រាពណ៍                     |  |  |
| 30                           | 31                           |                     |                     |                     |                     |                                      |  |  |
| ៧ រោច<br>ស្រាពណ៍             | <u>ុ</u><br>៤ រោច<br>ស្រាពណ៍ |                     |                     |                     |                     |                                      |  |  |
| ្ទៃសាតុមានប្រទៀតសារិន្សេចឯ   |                              |                     |                     |                     |                     |                                      |  |  |

#### HOW TO USE LAKE WATER SAFELY



### September

| Tue                         | Wed                                                | Thu                | Fri               | Sat                                                                                                                                                                                                                                                                                                                                                                                                                                                                        | Sun